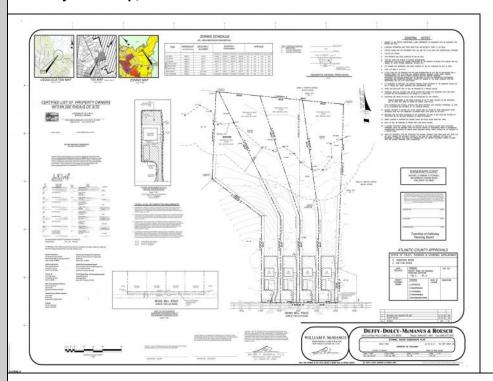

## COMMENTS

If you are looking to build your own dream here is the perfect opportunity. This buildable lot is 3.20 acres located close to Smithville and access to the GSP. There are "4" available lots, you can purchase these individually or as a package. The buyer will be responsible to have the well and septic installed along with confirmation of the taxes. See attached document for the exact dimensions for each lot. Please contact the listing agent with any questions. Additional lots for sale MLS #585553/ 585554 / 585555 / 585556