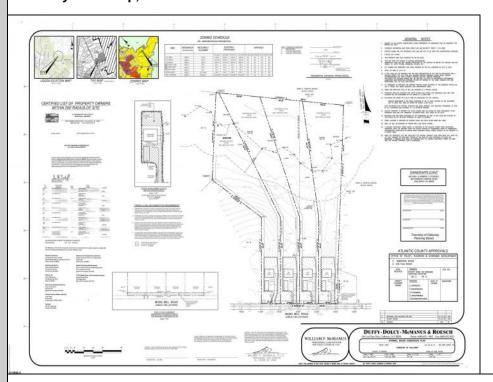

## COMMENTS

If you are looking to build your own dream here is the perfect opportunity. This buildable lot is 3.20 acres located close to Smithville and access to the GSP. There are "4" available lots, you can purchase these individually or as a package. The buyer will be responsible to have the well and septic installed along with confirmation of the taxes. See attached document for the exact dimensions for each lot. Please contact the listing agent with any questions. Additional lots for sale MLS #585553/ 585554 / 585555 / 585556