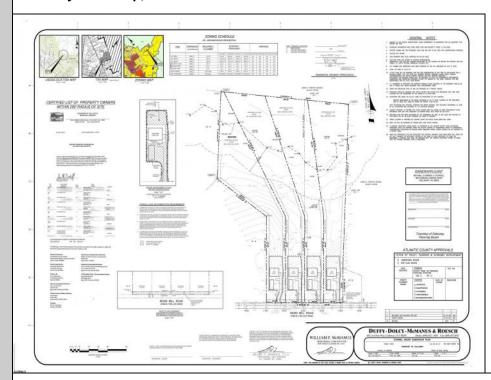

## **COMMENTS**

If you are looking to build your own dream here is the perfect opportunity. This buildable lot is 3.20 acres located close to Smithville and access to the GSP. There are "4" available lots, you can purchase these individually or as a package. The buyer will be responsible to have the well and septic installed along with confirmation of the taxes. See attached document for the exact dimensions for each lot. Please contact the listing agent with any questions. Additional lots for sale MLS #585553/585554/585555/585556