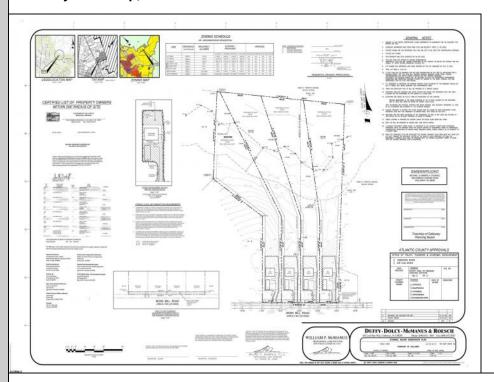

## COMMENTS

If you are looking to build your own dream here is the perfect opportunity. This buildable lot is 3.20 acres located close to Smithville and access to the GSP. There are "4" available lots, you can purchase these individually or as a package. The buyer will be responsible to have the well and septic installed along with confirmation of the taxes. See attached document for the exact dimensions for each lot. Please contact the listing agent with any questions. Additional lots for sale MLS #585553/ 585554 / 585556