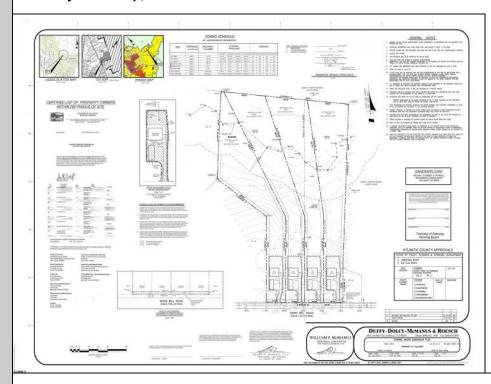

## **COMMENTS**

If you are looking to build your dream home here is the perfect opportunity. This buildable lot is 3.20 acres located close to Smithville and access to the GSP. There are "4" available lots, you can purchase these individually or as a package. The buyer will be responsible to have the well and septic installed along with confirmation of the taxes. See attached document which shows the exact dimensions for each lot. Please contact the listing agent with any questions. Additional lots for sale MLS #585553/ 585554 / 585555 / 585556