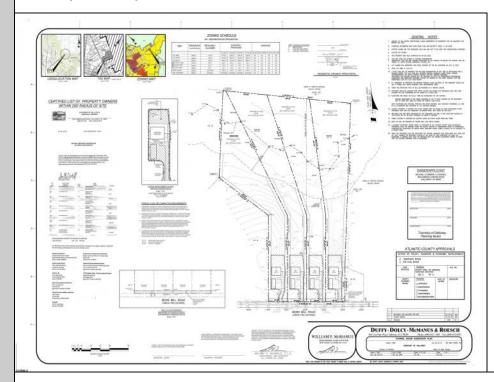

## **COMMENTS**

If you are looking to build your dream home here is the perfect opportunity. This buildable lot is 3.20 acres located close to Smithville and access to the GSP. There are "4" available lots, you can purchase these individually or as a package. The buyer will be responsible to have the well and septic installed along with confirmation of the taxes. See attached document which shows the exact dimensions for each lot. Please contact the listing agent with any questions. Additional lots for sale MLS #585553/ 5855554 / 5855555 / 585556