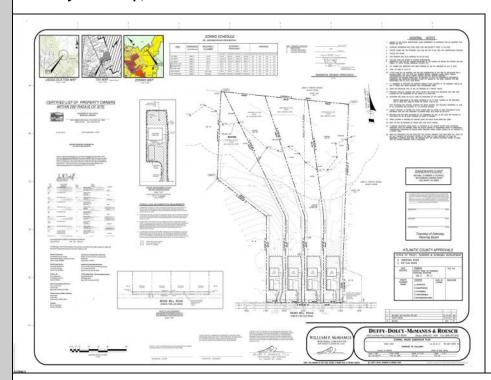

## **COMMENTS**

If you are looking to build your dream home here is the perfect opportunity. This buildable lot is 3.20 acres located close to Smithville and access to the GSP. There are "4" available lots, you can purchase these individually or as a package. The buyer will be responsible to have the well and septic installed along with confirmation of the taxes. See attached document which shows the exact dimensions for each lot. Please contact the listing agent with any questions. Additional lots for sale MLS #585553/ 585554 / 585555 / 585556