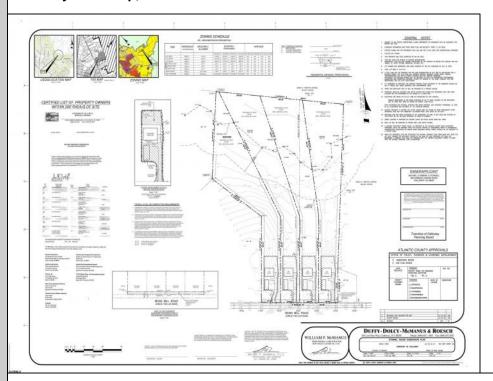

## COMMENTS

If you are looking to build your dream home here is the perfect opportunity. This buildable lot is 3.20 acres located close to Smithville and access to the GSP. There are "4" available lots, you can purchase these individually or as a package. The buyer will be responsible to have the well and septic installed along with confirmation of the taxes. See attached document which shows the exact dimensions for each lot. Please contact the listing agent with any questions. Additional lots for sale MLS #585553/ 585554 / 585555 / 585556