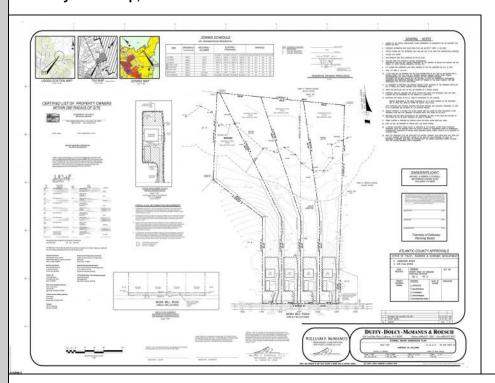

## COMMENTS

If you are looking to build your dream home here is the perfect opportunity. This buildable lot is 3.20 acres located close to Smithville and access to the GSP. There are "4" available lots, you can purchase these individually or as a package. The buyer will be responsible to have the well and septic installed along with confirmation of the taxes. See attached document which shows the exact dimensions for each lot. Please contact the listing agent with any questions. Additional lots for sale MLS #585553/ 585554 / 585555 / 585556