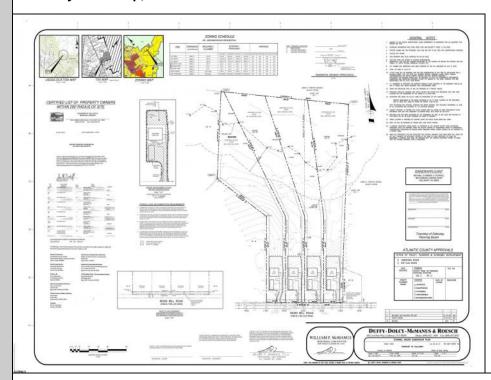

## **COMMENTS**

If you are looking to build your dream home here is the perfect opportunity. This buildable lot is 3.20 acres located close to Smithville and access to the GSP. There are "4" available lots, you can purchase these individually or as a package. The buyer will be responsible to have the well and septic installed along with confirmation of the taxes. See attached document which shows the exact dimensions for each lot. Please contact the listing agent with any questions. Additional lots for sale MLS #585553/ 5855554 / 5855555 / 585556