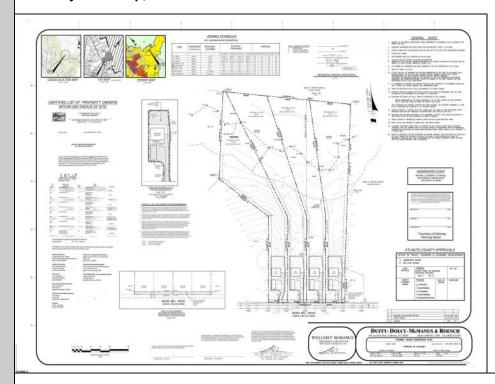

## **COMMENTS**

If you are looking to build your dream home here is the perfect opportunity. This buildable lot is 3.20 acres located close to Smithville and access to the GSP. There are "4" available lots, you can purchase these individually or as a package. The buyer will be responsible to have the well and septic installed along with confirmation of the taxes. See attached document which shows the exact dimensions for each lot. Please contact the listing agent with any questions. Additional lots for sale MLS #585553/ 585554 / 585555 / 585556