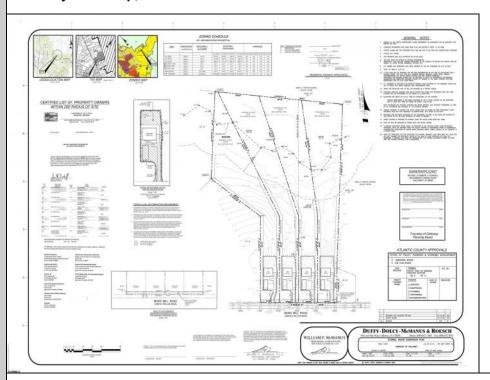

## COMMENTS

If you are looking to build your dream home here is the perfect opportunity. This buildable lot is 3.20 acres located close to Smithville and access to the GSP. There are "4" available lots, you can purchase these individually or as a package. The buyer will be responsible to have the well and septic installed along with confirmation of the taxes. See attached document which shows the exact dimensions for each lot. Please contact the listing agent with any questions. Additional lots for sale MLS #585553/ 585554 / 5855556