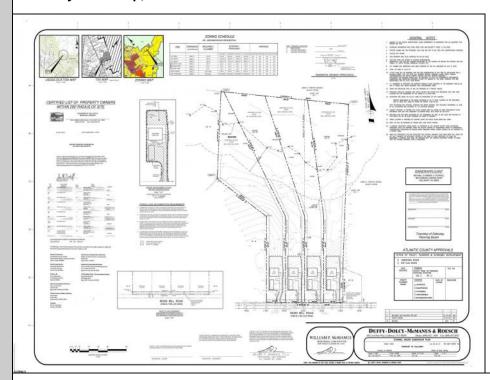

## **COMMENTS**

If you are looking to build your dream home here is the perfect opportunity. This buildable lot is 3.20 acres located close to Smithville and access to the GSP. There are "4" available lots, you can purchase these individually or as a package. The buyer will be responsible to have the well and septic installed along with confirmation of the taxes. See attached document which shows the exact dimensions for each lot. Please contact the listing agent with any questions. Additional lots for sale MLS #585553/ 5855554 / 5855555 / 585556