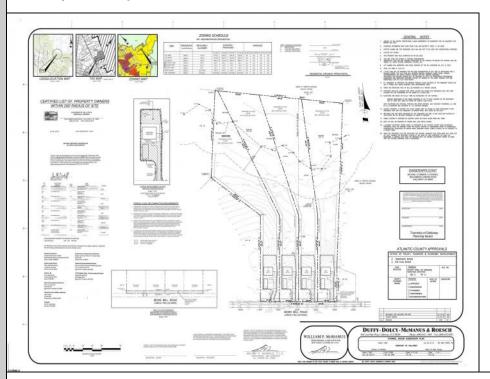

## COMMENTS

If you are looking to build your dream home here is the perfect opportunity. This buildable lot is 3.20 acres located close to Smithville and access to the GSP. There are "4" available lots, you can purchase these individually or as a package. The buyer will be responsible to have the well and septic installed along with confirmation of the taxes. See attached document which shows the exact dimensions for each lot. Please contact the listing agent with any questions. Additional lots for sale MLS #585553/ 585554 / 5855556