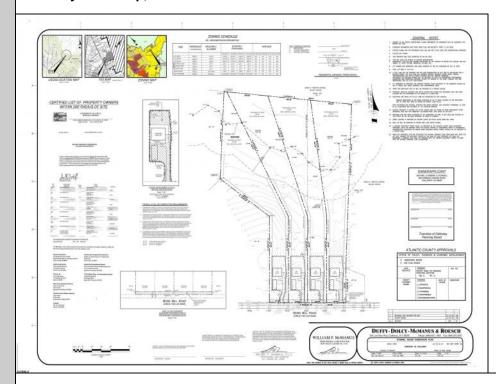

## **COMMENTS**

If you are looking to build your own dream home here is the perfect opportunity. This buildable lot is 3.19 acres located close to Smithville and access to the GSP. There are "4" available lots, you can purchase these individually or as a package. The buyer will be responsible to have the well and septic installed along with confirmation of the taxes. See attached document which shows the exact dimensions for each lot. Please contact the listing agent with any questions. Additional lots for sale MLS #585553/585554/5855556