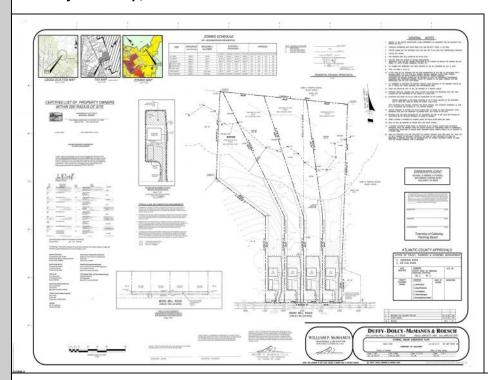

## **COMMENTS**

If you are looking to build your own dream home here is the perfect opportunity. This buildable lot is 3.19 acres located close to Smithville and access to the GSP. There are "4" available lots, you can purchase these individually or as a package. The buyer will be responsible to have the well and septic installed along with confirmation of the taxes. See attached document which shows the exact dimensions for each lot. Please contact the listing agent with any questions. Additional lots for sale MLS #585553/585554/5855556