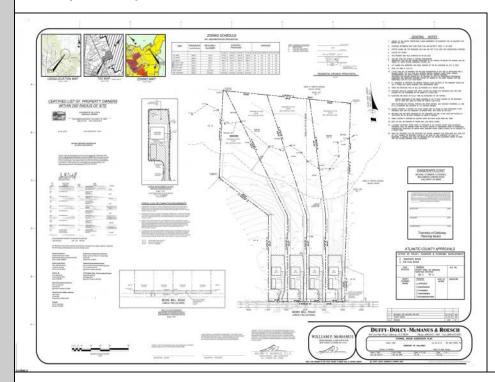

## **COMMENTS**

If you are looking to build your own dream home here is the perfect opportunity. This buildable lot is 3.19 acres located close to Smithville and access to the GSP. There are "4" available lots, you can purchase these individually or as a package. The buyer will be responsible to have the well and septic installed along with confirmation of the taxes. See attached document which shows the exact dimensions for each lot. Please contact the listing agent with any questions. Additional lots for sale MLS #585553/585554/5855556