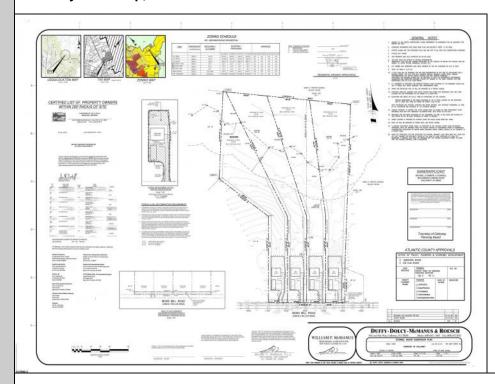

## **COMMENTS**

If you are looking to build your own dream home here is the perfect opportunity. This buildable lot is 3.19 acres located close to Smithville and access to the GSP. There are "4" available lots, you can purchase these individually or as a package. The buyer will be responsible to have the well and septic installed along with confirmation of the taxes. See attached document which shows the exact dimensions for each lot. Please contact the listing agent with any questions. Additional lots for sale MLS #585553/585554/5855556