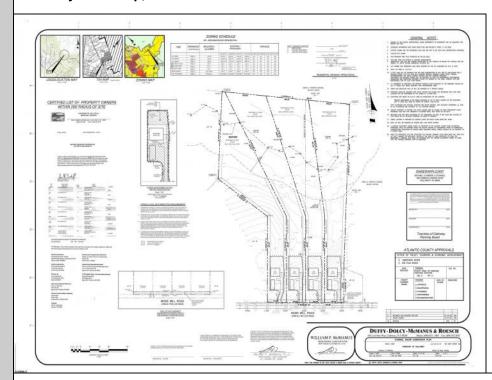

## **COMMENTS**

If you are looking to build your own dream home here is the perfect opportunity. This buildable lot is 3.19 acres located close to Smithville and access to the GSP. There are "4" available lots, you can purchase these individually or as a package. The buyer will be responsible to have the well and septic installed along with confirmation of the taxes. See attached document which shows the exact dimensions for each lot. Please contact the listing agent with any questions. Additional lots for sale MLS #585553/585554/5855556