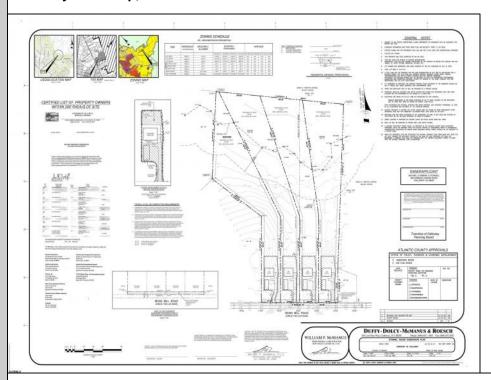

## COMMENTS

If you are looking to build your own dream home here is the perfect opportunity. This buildable lot is 3.19 acres located close to Smithville and access to the GSP. There are "4" available lots, you can purchase these individually or as a package. The buyer will be responsible to have the well and septic installed along with confirmation of the taxes. See attached document which shows the exact dimensions for each lot. Please contact the listing agent with any questions. Additional lots for sale MLS #585553/ 585554 / 585556