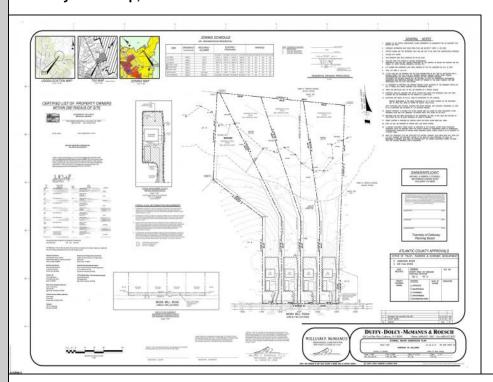

## COMMENTS

If you are looking to build your own dream home here is the perfect opportunity. This buildable lot is 3.19 acres located close to Smithville and access to the GSP. There are "4" available lots, you can purchase these individually or as a package. The buyer will be responsible to have the well and septic installed along with confirmation of the taxes. See attached document which shows the exact dimensions for each lot. Please contact the listing agent with any questions. Additional lots for sale MLS #585553/ 585554 / 585555 / 585556