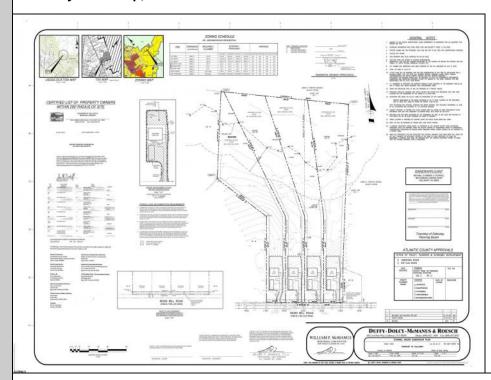

## **COMMENTS**

If you are looking to build your own dream home here is the perfect opportunity. This buildable lot is 3.19 acres located close to Smithville and access to the GSP. There are "4" available lots, you can purchase these individually or as a package. The buyer will be responsible to have the well and septic installed along with confirmation of the taxes. See attached document which shows the exact dimensions for each lot. Please contact the listing agent with any questions. Additional lots for sale MLS #585553/585554/585555/585556