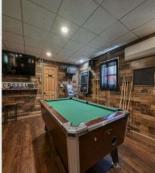

## **COMMENTS**

Calling all Bootleggers - come be an MVP and grab a Frosted Mug at L's Jersey Central Station Bar & Grill! Now is your chance to purchase this renowned establishment in Buena, ideally located just outside of Vineland. This fully operational and turn-key bar and restaurant is available for purchase and comes fully furnished with an accepted offer. This iconic venue, with a seating capacity of 237, features 22 bar stools around a spacious bar, and additional seating with 10 dining tables and 3 high-top tables accommodating over 40 more guests. The well-designed bar is equipped with top-of-the-line equipment and ample space for multiple bartenders. Inside, you\'ll find a brick fireplace, a pool table area, and a jukebox, perfect for entertaining guests. The kitchen is fully functional and includes many newer accessories that are part of the sale. Outside, patrons can enjoy a full-service patio and bar area, with lounge tables, chairs, and barstools comfortably fitting over 30 guests. Additionally, there is a vacant 3-bedroom apartment on the second floor, offering great potential for added value with proper renovations. This establishment holds a Plenary Consumption License, making it ready for immediate operation. Don't miss this opportunity to own a beloved establishment in a prime location. Call today for details!