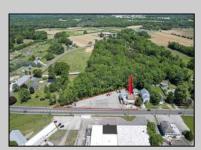

## **COMMENTS**

Calling all Bootleggers - come be an MVP and grab a Frosted Mug at L's Jersey Central Station Bar & Grill! Now is your chance to purchase this renowned establishment in Buena, ideally located just outside of Vineland. This fully operational and turn-key bar and restaurant is available for purchase and comes fully furnished with an accepted offer. This iconic venue, with a seating capacity of 237, features 22 bar stools around a spacious bar, and additional seating with 10 dining tables and 3 high-top tables accommodating over 40 more guests. The well-designed bar is equipped with top-of-the-line equipment and ample space for multiple bartenders. Inside, you\'ll find a brick fireplace, a pool table area, and a jukebox, perfect for entertaining guests. The kitchen is fully functional and includes many newer accessories that are part of the sale. Outside, patrons can enjoy a full-service patio and bar area, with lounge tables, chairs, and barstools comfortably fitting over 30 guests. Additionally, there is a vacant 3-bedroom apartment on the second floor, offering great potential for added value with proper renovations. This establishment holds a Plenary Consumption License, making it ready for immediate operation. Don't miss this opportunity to own a beloved establishment in a prime location. Call today for details!

## **PROPERTY DETAILS**

Exterior Park Frame/Wood 11 c

ParkingGarage 11 or More Spaces Paved

Heating Gas-Natural Water Public

Ask for Sean McGinnis Berger Realty Inc 3160 Asbury Avenue, Ocean City Call: 609-399-0076