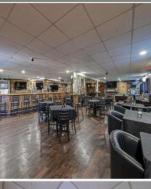

## **COMMENTS**

Calling all Bootleggers - come be an MVP and grab a Frosted Mug at L's Jersey Central Station Bar & Grill! Now is your chance to purchase this renowned establishment in Buena, ideally located just outside of Vineland. This fully operational and turn-key bar and restaurant is available for purchase and comes fully furnished with an accepted offer. This iconic venue, with a seating capacity of 237, features 22 bar stools around a spacious bar, and additional seating with 10 dining tables and 3 high-top tables accommodating over 40 more guests. The well-designed bar is equipped with top-of-the-line equipment and ample space for multiple bartenders. Inside, you\'ll find a brick fireplace, a pool table area, and a jukebox, perfect for entertaining guests. The kitchen is fully functional and includes many newer accessories that are part of the sale. Outside, patrons can enjoy a full-service patio and bar area, with lounge tables, chairs, and barstools comfortably fitting over 30 guests. Additionally, there is a vacant 3-bedroom apartment on the second floor, offering great potential for added value with proper renovations. This establishment holds a Plenary Consumption License, making it ready for immediate operation. Don't miss this opportunity to own a beloved establishment in a prime location. Call today for details!