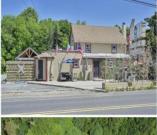

## **COMMENTS**

Calling all Bootleggers - come be an MVP and grab a Frosted Mug at L's Jersey Central Station Bar & Grill! Now is your chance to purchase this renowned establishment in Buena, ideally located just outside of Vineland. This fully operational and turn-key bar and restaurant is available for purchase and comes fully furnished with an accepted offer. This iconic venue, with a seating capacity of 237, features 22 bar stools around a spacious bar, and additional seating with 10 dining tables and 3 high-top tables accommodating over 40 more guests. The well-designed bar is equipped with top-of-the-line equipment and ample space for multiple bartenders. Inside, you\'ll find a brick fireplace, a pool table area, and a jukebox, perfect for entertaining guests. The kitchen is fully functional and includes many newer accessories that are part of the sale. Outside, patrons can enjoy a full-service patio and bar area, with lounge tables, chairs, and barstools comfortably fitting over 30 guests. Additionally, there is a vacant 3-bedroom apartment on the second floor, offering great potential for added value with proper renovations. This establishment holds a Plenary Consumption License, making it ready for immediate operation. Don't miss this opportunity to own a beloved establishment in a prime location. Call today for details!