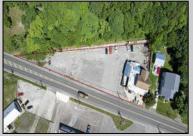

## **COMMENTS**

Calling all Bootleggers - come be an MVP and grab a Frosted Mug at L's Jersey Central Station Bar & Grill! Now is your chance to purchase this renowned establishment in Buena, ideally located just outside of Vineland. This fully operational and turn-key bar and restaurant is available for purchase and comes fully furnished with an accepted offer. This iconic venue, with a seating capacity of 237, features 22 bar stools around a spacious bar, and additional seating with 10 dining tables and 3 high-top tables accommodating over 40 more guests. The well-designed bar is equipped with top-of-the-line equipment and ample space for multiple bartenders. Inside, you\'ll find a brick fireplace, a pool table area, and a jukebox, perfect for entertaining guests. The kitchen is fully functional and includes many newer accessories that are part of the sale. Outside, patrons can enjoy a full-service patio and bar area, with lounge tables, chairs, and barstools comfortably fitting over 30 guests. Additionally, there is a vacant 3-bedroom apartment on the second floor, offering great potential for added value with proper renovations. This establishment holds a Plenary Consumption License, making it ready for immediate operation. Don't miss this opportunity to own a beloved establishment in a prime location. Call today for details!

## **PROPERTY DETAILS**

Exterior Park Frame/Wood 11 c

ParkingGarage 11 or More Spaces Paved

Heating Gas-Natural Water Public

Ask for Sean McGinnis Berger Realty Inc 3160 Asbury Avenue, Ocean City Call: 609-399-0076