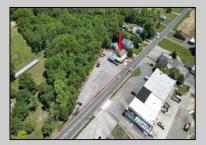

## **COMMENTS**

Calling all Bootleggers - come be an MVP and grab a Frosted Mug at L's Jersey Central Station Bar & Grill! Now is your chance to purchase this renowned establishment in Buena, ideally located just outside of Vineland. This fully operational and turn-key bar and restaurant is available for purchase and comes fully furnished with an accepted offer. This iconic venue, with a seating capacity of 237, features 22 bar stools around a spacious bar, and additional seating with 10 dining tables and 3 high-top tables accommodating over 40 more guests. The well-designed bar is equipped with top-of-the-line equipment and ample space for multiple bartenders. Inside, you\'ll find a brick fireplace, a pool table area, and a jukebox, perfect for entertaining guests. The kitchen is fully functional and includes many newer accessories that are part of the sale. Outside, patrons can enjoy a full-service patio and bar area, with lounge tables, chairs, and barstools comfortably fitting over 30 guests. Additionally, there is a vacant 3-bedroom apartment on the second floor, offering great potential for added value with proper renovations. This establishment holds a Plenary Consumption License, making it ready for immediate operation. Don't miss this opportunity to own a beloved establishment in a prime location. Call today for details!

## **PROPERTY DETAILS**

Exterior Park Frame/Wood 11 c

ParkingGarage 11 or More Spaces Paved

Heating Gas-Natural Water Public

Ask for Sean McGinnis Berger Realty Inc 3160 Asbury Avenue, Ocean City Call: 609-399-0076