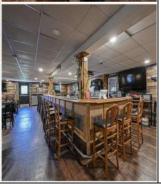

## **COMMENTS**

Calling all Bootleggers - come be an MVP and grab a Frosted Mug at L's Jersey Central Station Bar & Grill! Now is your chance to purchase this renowned establishment in Buena, ideally located just outside of Vineland. This fully operational and turn-key bar and restaurant is available for purchase and comes fully furnished with an accepted offer. This iconic venue, with a seating capacity of 237, features 22 bar stools around a spacious bar, and additional seating with 10 dining tables and 3 high-top tables accommodating over 40 more guests. The well-designed bar is equipped with top-of-the-line equipment and ample space for multiple bartenders. Inside, you\'ll find a brick fireplace, a pool table area, and a jukebox, perfect for entertaining guests. The kitchen is fully functional and includes many newer accessories that are part of the sale. Outside, patrons can enjoy a full-service patio and bar area, with lounge tables, chairs, and barstools comfortably fitting over 30 guests. Additionally, there is a vacant 3-bedroom apartment on the second floor, offering great potential for added value with proper renovations. This establishment holds a Plenary Consumption License, making it ready for immediate operation. Don't miss this opportunity to own a beloved establishment in a prime location. Call today for details!