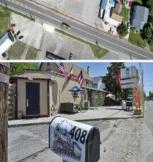

## **COMMENTS**

Calling all Bootleggers - come be an MVP and grab a Frosted Mug at L's Jersey Central Station Bar & Grill! Now is your chance to purchase this renowned establishment in Buena, ideally located just outside of Vineland. This fully operational and turn-key bar and restaurant is available for purchase and comes fully furnished with an accepted offer. This iconic venue, with a seating capacity of 237, features 22 bar stools around a spacious bar, and additional seating with 10 dining tables and 3 high-top tables accommodating over 40 more guests. The welldesigned bar is equipped with top-of-the-line equipment and ample space for multiple bartenders. Inside, you\'ll find a brick fireplace, a pool table area, and a jukebox, perfect for entertaining quests. The kitchen is fully functional and includes many newer accessories that are part of the sale. Outside, patrons can enjoy a full-service patio and bar area, with lounge tables, chairs, and barstools comfortably fitting over 30 guests. Additionally, there is a vacant 3-bedroom apartment on the second floor, offering great potential for added value with proper renovations. This establishment holds a Plenary Consumption License, making it ready for immediate operation. Don't miss this opportunity to own a beloved establishment in a prime location. Call today for details!