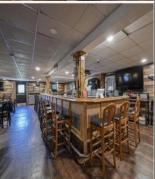

## **COMMENTS**

Calling all Bootleggers - come be an MVP and grab a Frosted Mug at L's Jersey Central Station Bar & Grill! Now is your chance to purchase this renowned establishment in Buena, ideally located just outside of Vineland. This fully operational and turn-key bar and restaurant is available for purchase and comes fully furnished with an accepted offer. This iconic venue, with a seating capacity of 237, features 22 bar stools around a spacious bar, and additional seating with 10 dining tables and 3 high-top tables accommodating over 40 more guests. The welldesigned bar is equipped with top-of-the-line equipment and ample space for multiple bartenders. Inside, you\'ll find a brick fireplace, a pool table area, and a jukebox, perfect for entertaining quests. The kitchen is fully functional and includes many newer accessories that are part of the sale. Outside, patrons can enjoy a full-service patio and bar area, with lounge tables, chairs, and barstools comfortably fitting over 30 guests. Additionally, there is a vacant 3-bedroom apartment on the second floor, offering great potential for added value with proper renovations. This establishment holds a Plenary Consumption License, making it ready for immediate operation. Don't miss this opportunity to own a beloved establishment in a prime location. Call today for details!