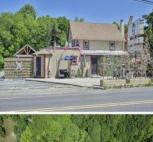

## **COMMENTS**

Calling all Bootleggers - come be an MVP and grab a Frosted Mug at L's Jersey Central Station Bar & Grill! Now is your chance to purchase this renowned establishment in Buena, ideally located just outside of Vineland. This fully operational and turn-key bar and restaurant is available for purchase and comes fully furnished with an accepted offer. This iconic venue, with a seating capacity of 237, features 22 bar stools around a spacious bar, and additional seating with 10 dining tables and 3 high-top tables accommodating over 40 more guests. The welldesigned bar is equipped with top-of-the-line equipment and ample space for multiple bartenders. Inside, you\'ll find a brick fireplace, a pool table area, and a jukebox, perfect for entertaining quests. The kitchen is fully functional and includes many newer accessories that are part of the sale. Outside, patrons can enjoy a full-service patio and bar area, with lounge tables, chairs, and barstools comfortably fitting over 30 guests. Additionally, there is a vacant 3-bedroom apartment on the second floor, offering great potential for added value with proper renovations. This establishment holds a Plenary Consumption License, making it ready for immediate operation. Don't miss this opportunity to own a beloved establishment in a prime location. Call today for details!