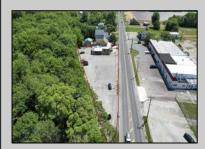

## **COMMENTS**

Calling all Bootleggers - come be an MVP and grab a Frosted Mug at L's Jersey Central Station Bar & Grill! Now is your chance to purchase this renowned establishment in Buena, ideally located just outside of Vineland. This fully operational and turn-key bar and restaurant is available for purchase and comes fully furnished with an accepted offer. This iconic venue, with a seating capacity of 237, features 22 bar stools around a spacious bar, and additional seating with 10 dining tables and 3 high-top tables accommodating over 40 more guests. The welldesigned bar is equipped with top-of-the-line equipment and ample space for multiple bartenders. Inside, you\'ll find a brick fireplace, a pool table area, and a jukebox, perfect for entertaining quests. The kitchen is fully functional and includes many newer accessories that are part of the sale. Outside, patrons can enjoy a full-service patio and bar area, with lounge tables, chairs, and barstools comfortably fitting over 30 guests. Additionally, there is a vacant 3-bedroom apartment on the second floor, offering great potential for added value with proper renovations. This establishment holds a Plenary Consumption License, making it ready for immediate operation. Don't miss this opportunity to own a beloved establishment in a prime location. Call today for details!