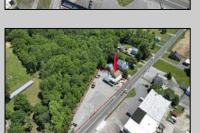

## **COMMENTS**

Calling all Bootleggers - come be an MVP and grab a Frosted Mug at L's Jersey Central Station Bar & Grill! Now is your chance to purchase this renowned establishment in Buena, ideally located just outside of Vineland. This fully operational and turn-key bar and restaurant is available for purchase and comes fully furnished with an accepted offer. This iconic venue, with a seating capacity of 237, features 22 bar stools around a spacious bar, and additional seating with 10 dining tables and 3 high-top tables accommodating over 40 more guests. The welldesigned bar is equipped with top-of-the-line equipment and ample space for multiple bartenders. Inside, you\'ll find a brick fireplace, a pool table area, and a jukebox, perfect for entertaining quests. The kitchen is fully functional and includes many newer accessories that are part of the sale. Outside, patrons can enjoy a full-service patio and bar area, with lounge tables, chairs, and barstools comfortably fitting over 30 guests. Additionally, there is a vacant 3-bedroom apartment on the second floor, offering great potential for added value with proper renovations. This establishment holds a Plenary Consumption License, making it ready for immediate operation. Don't miss this opportunity to own a beloved establishment in a prime location. Call today for details!