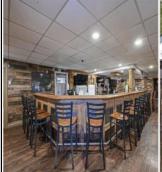

## **COMMENTS**

Calling all Bootleggers - come be an MVP and grab a Frosted Mug at L's Jersey Central Station Bar & Grill! Now is your chance to purchase this renowned establishment in Buena, ideally located just outside of Vineland. This fully operational and turn-key bar and restaurant is available for purchase and comes fully furnished with an accepted offer. This iconic venue, with a seating capacity of 237, features 22 bar stools around a spacious bar, and additional seating with 10 dining tables and 3 high-top tables accommodating over 40 more guests. The welldesigned bar is equipped with top-of-the-line equipment and ample space for multiple bartenders. Inside, you\'ll find a brick fireplace, a pool table area, and a jukebox, perfect for entertaining quests. The kitchen is fully functional and includes many newer accessories that are part of the sale. Outside, patrons can enjoy a full-service patio and bar area, with lounge tables, chairs, and barstools comfortably fitting over 30 guests. Additionally, there is a vacant 3-bedroom apartment on the second floor, offering great potential for added value with proper renovations. This establishment holds a Plenary Consumption License, making it ready for immediate operation. Don't miss this opportunity to own a beloved establishment in a prime location. Call today for details!