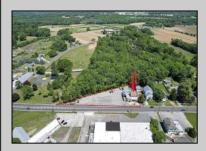

## **COMMENTS**

Calling all Bootleggers - come be an MVP and grab a Frosted Mug at L's Jersey Central Station Bar & Grill! Now is your chance to purchase this renowned establishment in Buena, ideally located just outside of Vineland. This fully operational and turn-key bar and restaurant is available for purchase and comes fully furnished with an accepted offer. This iconic venue, with a seating capacity of 237, features 22 bar stools around a spacious bar, and additional seating with 10 dining tables and 3 high-top tables accommodating over 40 more guests. The welldesigned bar is equipped with top-of-the-line equipment and ample space for multiple bartenders. Inside, you\'ll find a brick fireplace, a pool table area, and a jukebox, perfect for entertaining quests. The kitchen is fully functional and includes many newer accessories that are part of the sale. Outside, patrons can enjoy a full-service patio and bar area, with lounge tables, chairs, and barstools comfortably fitting over 30 guests. Additionally, there is a vacant 3-bedroom apartment on the second floor, offering great potential for added value with proper renovations. This establishment holds a Plenary Consumption License, making it ready for immediate operation. Don't miss this opportunity to own a beloved establishment in a prime location. Call today for details!