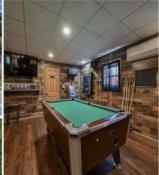

## **COMMENTS**

Calling all Bootleggers - come be an MVP and grab a Frosted Mug at L's Jersey Central Station Bar & Grill! Now is your chance to purchase this renowned establishment in Buena, ideally located just outside of Vineland. This fully operational and turn-key bar and restaurant is available for purchase and comes fully furnished with an accepted offer. This iconic venue, with a seating capacity of 237, features 22 bar stools around a spacious bar, and additional seating with 10 dining tables and 3 high-top tables accommodating over 40 more guests. The welldesigned bar is equipped with top-of-the-line equipment and ample space for multiple bartenders. Inside, you\'ll find a brick fireplace, a pool table area, and a jukebox, perfect for entertaining quests. The kitchen is fully functional and includes many newer accessories that are part of the sale. Outside, patrons can enjoy a full-service patio and bar area, with lounge tables, chairs, and barstools comfortably fitting over 30 guests. Additionally, there is a vacant 3-bedroom apartment on the second floor, offering great potential for added value with proper renovations. This establishment holds a Plenary Consumption License, making it ready for immediate operation. Don't miss this opportunity to own a beloved establishment in a prime location. Call today for details!