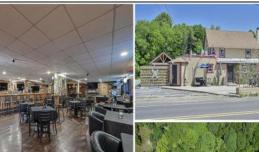

## **COMMENTS**

Calling all Bootleggers - come be an MVP and grab a Frosted Mug at L's Jersey Central Station Bar & Grill! Now is your chance to purchase this renowned establishment in Buena, ideally located just outside of Vineland. This fully operational and turn-key bar and restaurant is available for purchase and comes fully furnished with an accepted offer. This iconic venue, with a seating capacity of 237, features 22 bar stools around a spacious bar, and additional seating with 10 dining tables and 3 high-top tables accommodating over 40 more guests. The welldesigned bar is equipped with top-of-the-line equipment and ample space for multiple bartenders. Inside, you\'ll find a brick fireplace, a pool table area, and a jukebox, perfect for entertaining quests. The kitchen is fully functional and includes many newer accessories that are part of the sale. Outside, patrons can enjoy a full-service patio and bar area, with lounge tables, chairs, and barstools comfortably fitting over 30 guests. Additionally, there is a vacant 3-bedroom apartment on the second floor, offering great potential for added value with proper renovations. This establishment holds a Plenary Consumption License, making it ready for immediate operation. Don't miss this opportunity to own a beloved establishment in a prime location. Call today for details!