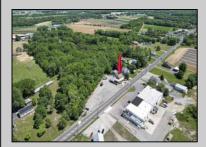

## **COMMENTS**

Calling all Bootleggers - come be an MVP and grab a Frosted Mug at L's Jersey Central Station Bar & Grill! Now is your chance to purchase this renowned establishment in Buena, ideally located just outside of Vineland. This fully operational and turn-key bar and restaurant is available for purchase and comes fully furnished with an accepted offer. This iconic venue, with a seating capacity of 237, features 22 bar stools around a spacious bar, and additional seating with 10 dining tables and 3 high-top tables accommodating over 40 more guests. The welldesigned bar is equipped with top-of-the-line equipment and ample space for multiple bartenders. Inside, you\'ll find a brick fireplace, a pool table area, and a jukebox, perfect for entertaining quests. The kitchen is fully functional and includes many newer accessories that are part of the sale. Outside, patrons can enjoy a full-service patio and bar area, with lounge tables, chairs, and barstools comfortably fitting over 30 guests. Additionally, there is a vacant 3-bedroom apartment on the second floor, offering great potential for added value with proper renovations. This establishment holds a Plenary Consumption License, making it ready for immediate operation. Don't miss this opportunity to own a beloved establishment in a prime location. Call today for details!