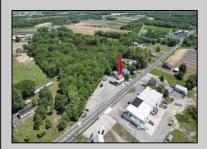

## **COMMENTS**

Calling all Bootleggers - come be an MVP and grab a Frosted Mug at L's Jersey Central Station Bar & Grill! Now is your chance to purchase this renowned establishment in Buena, ideally located just outside of Vineland. This fully operational and turn-key bar and restaurant is available for purchase and comes fully furnished with an accepted offer. This iconic venue, with a seating capacity of 237, features 22 bar stools around a spacious bar, and additional seating with 10 dining tables and 3 high-top tables accommodating over 40 more guests. The well-designed bar is equipped with top-of-the-line equipment and ample space for multiple bartenders. Inside, you\'ll find a brick fireplace, a pool table area, and a jukebox, perfect for entertaining guests. The kitchen is fully functional and includes many newer accessories that are part of the sale. Outside, patrons can enjoy a full-service patio and bar area, with lounge tables, chairs, and barstools comfortably fitting over 30 guests. Additionally, there is a vacant 3-bedroom apartment on the second floor, offering great potential for added value with proper renovations. This establishment holds a Plenary Consumption License, making it ready for immediate operation. Don't miss this opportunity to own a beloved establishment in a prime location. Call today for details!

## PROPERTY DETAILS

Exterior Frame/Wood ParkingGarage 11 or More Spaces Paved Heating Gas-Natural Water Public

Ask for Michael Devlin Berger Realty Inc 3160 Asbury Avenue, Ocean City Call: 609-399-0076

Email to: msd@bergerrealty.com