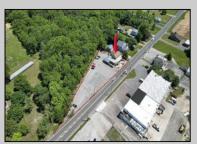

## **COMMENTS**

Calling all Bootleggers - come be an MVP and grab a Frosted Mug at L's Jersey Central Station Bar & Grill! Now is your chance to purchase this renowned establishment in Buena, ideally located just outside of Vineland. This fully operational and turn-key bar and restaurant is available for purchase and comes fully furnished with an accepted offer. This iconic venue, with a seating capacity of 237, features 22 bar stools around a spacious bar, and additional seating with 10 dining tables and 3 high-top tables accommodating over 40 more guests. The well-designed bar is equipped with top-of-the-line equipment and ample space for multiple bartenders. Inside, you\'ll find a brick fireplace, a pool table area, and a jukebox, perfect for entertaining guests. The kitchen is fully functional and includes many newer accessories that are part of the sale. Outside, patrons can enjoy a full-service patio and bar area, with lounge tables, chairs, and barstools comfortably fitting over 30 guests. Additionally, there is a vacant 3-bedroom apartment on the second floor, offering great potential for added value with proper renovations. This establishment holds a Plenary Consumption License, making it ready for immediate operation. Don't miss this opportunity to own a beloved establishment in a prime location. Call today for details!

## PROPERTY DETAILS

Exterior Frame/Wood ParkingGarage 11 or More Spaces Paved Heating Gas-Natural Water Public

Ask for Michael Devlin Berger Realty Inc 3160 Asbury Avenue, Ocean City Call: 609-399-0076

Email to: msd@bergerrealty.com