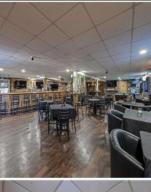

## **COMMENTS**

Calling all Bootleggers - come be an MVP and grab a Frosted Mug at L's Jersey Central Station Bar & Grill! Now is your chance to purchase this renowned establishment in Buena, ideally located just outside of Vineland. This fully operational and turn-key bar and restaurant is available for purchase and comes fully furnished with an accepted offer. This iconic venue, with a seating capacity of 237, features 22 bar stools around a spacious bar, and additional seating with 10 dining tables and 3 high-top tables accommodating over 40 more guests. The well-designed bar is equipped with top-of-the-line equipment and ample space for multiple bartenders. Inside, you\'ll find a brick fireplace, a pool table area, and a jukebox, perfect for entertaining guests. The kitchen is fully functional and includes many newer accessories that are part of the sale. Outside, patrons can enjoy a full-service patio and bar area, with lounge tables, chairs, and barstools comfortably fitting over 30 guests. Additionally, there is a vacant 3-bedroom apartment on the second floor, offering great potential for added value with proper renovations. This establishment holds a Plenary Consumption License, making it ready for immediate operation. Don't miss this opportunity to own a beloved establishment in a prime location. Call today for details!