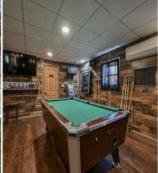

## **COMMENTS**

Calling all Bootleggers - come be an MVP and grab a Frosted Mug at L's Jersey Central Station Bar & Grill! Now is your chance to purchase this renowned establishment in Buena, ideally located just outside of Vineland. This fully operational and turn-key bar and restaurant is available for purchase and comes fully furnished with an accepted offer. This iconic venue, with a seating capacity of 237, features 22 bar stools around a spacious bar, and additional seating with 10 dining tables and 3 high-top tables accommodating over 40 more guests. The well-designed bar is equipped with top-of-the-line equipment and ample space for multiple bartenders. Inside, you\'ll find a brick fireplace, a pool table area, and a jukebox, perfect for entertaining guests. The kitchen is fully functional and includes many newer accessories that are part of the sale. Outside, patrons can enjoy a full-service patio and bar area, with lounge tables, chairs, and barstools comfortably fitting over 30 guests. Additionally, there is a vacant 3-bedroom apartment on the second floor, offering great potential for added value with proper renovations. This establishment holds a Plenary Consumption License, making it ready for immediate operation. Don't miss this opportunity to own a beloved establishment in a prime location. Call today for details!