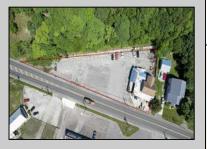

## **COMMENTS**

Calling all Bootleggers - come be an MVP and grab a Frosted Mug at L's Jersey Central Station Bar & Grill! Now is your chance to purchase this renowned establishment in Buena, ideally located just outside of Vineland. This fully operational and turn-key bar and restaurant is available for purchase and comes fully furnished with an accepted offer. This iconic venue, with a seating capacity of 237, features 22 bar stools around a spacious bar, and additional seating with 10 dining tables and 3 high-top tables accommodating over 40 more guests. The well-designed bar is equipped with top-of-the-line equipment and ample space for multiple bartenders. Inside, you\'ll find a brick fireplace, a pool table area, and a jukebox, perfect for entertaining guests. The kitchen is fully functional and includes many newer accessories that are part of the sale. Outside, patrons can enjoy a full-service patio and bar area, with lounge tables, chairs, and barstools comfortably fitting over 30 guests. Additionally, there is a vacant 3-bedroom apartment on the second floor, offering great potential for added value with proper renovations. This establishment holds a Plenary Consumption License, making it ready for immediate operation. Don't miss this opportunity to own a beloved establishment in a prime location. Call today for details!

## PROPERTY DETAILS

Exterior Frame/Wood ParkingGarage 11 or More Spaces Paved Heating Gas-Natural Water Public

Ask for Michael Devlin Berger Realty Inc 3160 Asbury Avenue, Ocean City Call: 609-399-0076

Email to: msd@bergerrealty.com