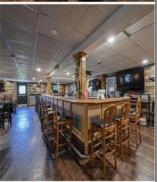

## **COMMENTS**

Calling all Bootleggers - come be an MVP and grab a Frosted Mug at L's Jersey Central Station Bar & Grill! Now is your chance to purchase this renowned establishment in Buena, ideally located just outside of Vineland. This fully operational and turn-key bar and restaurant is available for purchase and comes fully furnished with an accepted offer. This iconic venue, with a seating capacity of 237, features 22 bar stools around a spacious bar, and additional seating with 10 dining tables and 3 high-top tables accommodating over 40 more guests. The well-designed bar is equipped with top-of-the-line equipment and ample space for multiple bartenders. Inside, you\'ll find a brick fireplace, a pool table area, and a jukebox, perfect for entertaining guests. The kitchen is fully functional and includes many newer accessories that are part of the sale. Outside, patrons can enjoy a full-service patio and bar area, with lounge tables, chairs, and barstools comfortably fitting over 30 guests. Additionally, there is a vacant 3-bedroom apartment on the second floor, offering great potential for added value with proper renovations. This establishment holds a Plenary Consumption License, making it ready for immediate operation. Don't miss this opportunity to own a beloved establishment in a prime location. Call today for details!