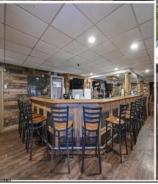

## **COMMENTS**

Calling all Bootleggers - come be an MVP and grab a Frosted Mug at L's Jersey Central Station Bar & Grill! Now is your chance to purchase this renowned establishment in Buena, ideally located just outside of Vineland. This fully operational and turn-key bar and restaurant is available for purchase and comes fully furnished with an accepted offer. This iconic venue, with a seating capacity of 237, features 22 bar stools around a spacious bar, and additional seating with 10 dining tables and 3 high-top tables accommodating over 40 more guests. The well-designed bar is equipped with top-of-the-line equipment and ample space for multiple bartenders. Inside, you\'ll find a brick fireplace, a pool table area, and a jukebox, perfect for entertaining guests. The kitchen is fully functional and includes many newer accessories that are part of the sale. Outside, patrons can enjoy a full-service patio and bar area, with lounge tables, chairs, and barstools comfortably fitting over 30 guests. Additionally, there is a vacant 3-bedroom apartment on the second floor, offering great potential for added value with proper renovations. This establishment holds a Plenary Consumption License, making it ready for immediate operation. Don't miss this opportunity to own a beloved establishment in a prime location. Call today for details!