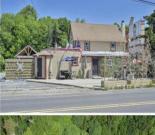

## **COMMENTS**

Calling all Bootleggers - come be an MVP and grab a Frosted Mug at L's Jersey Central Station Bar & Grill! Now is your chance to purchase this renowned establishment in Buena, ideally located just outside of Vineland. This fully operational and turn-key bar and restaurant is available for purchase and comes fully furnished with an accepted offer. This iconic venue, with a seating capacity of 237, features 22 bar stools around a spacious bar, and additional seating with 10 dining tables and 3 high-top tables accommodating over 40 more guests. The well-designed bar is equipped with top-of-the-line equipment and ample space for multiple bartenders. Inside, you\'ll find a brick fireplace, a pool table area, and a jukebox, perfect for entertaining guests. The kitchen is fully functional and includes many newer accessories that are part of the sale. Outside, patrons can enjoy a full-service patio and bar area, with lounge tables, chairs, and barstools comfortably fitting over 30 guests. Additionally, there is a vacant 3-bedroom apartment on the second floor, offering great potential for added value with proper renovations. This establishment holds a Plenary Consumption License, making it ready for immediate operation. Don't miss this opportunity to own a beloved establishment in a prime location. Call today for details!