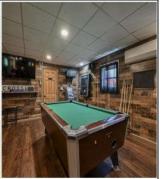

## **COMMENTS**

Calling all Bootleggers - come be an MVP and grab a Frosted Mug at L's Jersey Central Station Bar & Grill! Now is your chance to purchase this renowned establishment in Buena, ideally located just outside of Vineland. This fully operational and turn-key bar and restaurant is available for purchase and comes fully furnished with an accepted offer. This iconic venue, with a seating capacity of 237, features 22 bar stools around a spacious bar, and additional seating with 10 dining tables and 3 high-top tables accommodating over 40 more guests. The welldesigned bar is equipped with top-of-the-line equipment and ample space for multiple bartenders. Inside, you\'ll find a brick fireplace, a pool table area, and a jukebox, perfect for entertaining quests. The kitchen is fully functional and includes many newer accessories that are part of the sale. Outside, patrons can enjoy a full-service patio and bar area, with lounge tables, chairs, and barstools comfortably fitting over 30 guests. Additionally, there is a vacant 3-bedroom apartment on the second floor, offering great potential for added value with proper renovations. This establishment holds a Plenary Consumption License, making it ready for immediate operation. Don't miss this opportunity to own a beloved establishment in a prime location. Call today for details!