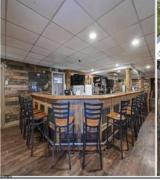

## **COMMENTS**

Calling all Bootleggers - come be an MVP and grab a Frosted Mug at L's Jersey Central Station Bar & Grill! Now is your chance to purchase this renowned establishment in Buena, ideally located just outside of Vineland. This fully operational and turn-key bar and restaurant is available for purchase and comes fully furnished with an accepted offer. This iconic venue, with a seating capacity of 237, features 22 bar stools around a spacious bar, and additional seating with 10 dining tables and 3 high-top tables accommodating over 40 more guests. The welldesigned bar is equipped with top-of-the-line equipment and ample space for multiple bartenders. Inside, you\'ll find a brick fireplace, a pool table area, and a jukebox, perfect for entertaining quests. The kitchen is fully functional and includes many newer accessories that are part of the sale. Outside, patrons can enjoy a full-service patio and bar area, with lounge tables, chairs, and barstools comfortably fitting over 30 guests. Additionally, there is a vacant 3-bedroom apartment on the second floor, offering great potential for added value with proper renovations. This establishment holds a Plenary Consumption License, making it ready for immediate operation. Don't miss this opportunity to own a beloved establishment in a prime location. Call today for details!