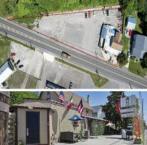

## **COMMENTS**

Calling all Bootleggers - come be an MVP and grab a Frosted Mug at L's Jersey Central Station Bar & Grill! Now is your chance to purchase this renowned establishment in Buena, ideally located just outside of Vineland. This fully operational and turn-key bar and restaurant is available for purchase and comes fully furnished with an accepted offer. This iconic venue, with a seating capacity of 237, features 22 bar stools around a spacious bar, and additional seating with 10 dining tables and 3 high-top tables accommodating over 40 more guests. The welldesigned bar is equipped with top-of-the-line equipment and ample space for multiple bartenders. Inside, you\'ll find a brick fireplace, a pool table area, and a jukebox, perfect for entertaining quests. The kitchen is fully functional and includes many newer accessories that are part of the sale. Outside, patrons can enjoy a full-service patio and bar area, with lounge tables, chairs, and barstools comfortably fitting over 30 guests. Additionally, there is a vacant 3-bedroom apartment on the second floor, offering great potential for added value with proper renovations. This establishment holds a Plenary Consumption License, making it ready for immediate operation. Don't miss this opportunity to own a beloved establishment in a prime location. Call today for details!