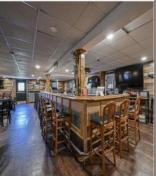

## **COMMENTS**

Calling all Bootleggers - come be an MVP and grab a Frosted Mug at L's Jersey Central Station Bar & Grill! Now is your chance to purchase this renowned establishment in Buena, ideally located just outside of Vineland. This fully operational and turn-key bar and restaurant is available for purchase and comes fully furnished with an accepted offer. This iconic venue, with a seating capacity of 237, features 22 bar stools around a spacious bar, and additional seating with 10 dining tables and 3 high-top tables accommodating over 40 more guests. The welldesigned bar is equipped with top-of-the-line equipment and ample space for multiple bartenders. Inside, you\'ll find a brick fireplace, a pool table area, and a jukebox, perfect for entertaining quests. The kitchen is fully functional and includes many newer accessories that are part of the sale. Outside, patrons can enjoy a full-service patio and bar area, with lounge tables, chairs, and barstools comfortably fitting over 30 guests. Additionally, there is a vacant 3-bedroom apartment on the second floor, offering great potential for added value with proper renovations. This establishment holds a Plenary Consumption License, making it ready for immediate operation. Don't miss this opportunity to own a beloved establishment in a prime location. Call today for details!