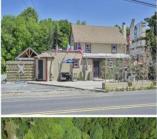

## **COMMENTS**

Calling all Bootleggers - come be an MVP and grab a Frosted Mug at L's Jersey Central Station Bar & Grill! Now is your chance to purchase this renowned establishment in Buena, ideally located just outside of Vineland. This fully operational and turn-key bar and restaurant is available for purchase and comes fully furnished with an accepted offer. This iconic venue, with a seating capacity of 237, features 22 bar stools around a spacious bar, and additional seating with 10 dining tables and 3 high-top tables accommodating over 40 more guests. The welldesigned bar is equipped with top-of-the-line equipment and ample space for multiple bartenders. Inside, you\'ll find a brick fireplace, a pool table area, and a jukebox, perfect for entertaining quests. The kitchen is fully functional and includes many newer accessories that are part of the sale. Outside, patrons can enjoy a full-service patio and bar area, with lounge tables, chairs, and barstools comfortably fitting over 30 guests. Additionally, there is a vacant 3-bedroom apartment on the second floor, offering great potential for added value with proper renovations. This establishment holds a Plenary Consumption License, making it ready for immediate operation. Don't miss this opportunity to own a beloved establishment in a prime location. Call today for details!