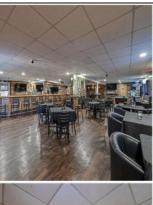

## **COMMENTS**

Calling all Bootleggers - come be an MVP and grab a Frosted Mug at L's Jersey Central Station Bar & Grill! Now is your chance to purchase this renowned establishment in Buena, ideally located just outside of Vineland. This fully operational and turn-key bar and restaurant is available for purchase and comes fully furnished with an accepted offer. This iconic venue, with a seating capacity of 237, features 22 bar stools around a spacious bar, and additional seating with 10 dining tables and 3 high-top tables accommodating over 40 more guests. The welldesigned bar is equipped with top-of-the-line equipment and ample space for multiple bartenders. Inside, you\'ll find a brick fireplace, a pool table area, and a jukebox, perfect for entertaining quests. The kitchen is fully functional and includes many newer accessories that are part of the sale. Outside, patrons can enjoy a full-service patio and bar area, with lounge tables, chairs, and barstools comfortably fitting over 30 guests. Additionally, there is a vacant 3-bedroom apartment on the second floor, offering great potential for added value with proper renovations. This establishment holds a Plenary Consumption License, making it ready for immediate operation. Don't miss this opportunity to own a beloved establishment in a prime location. Call today for details!