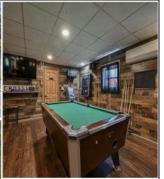

## **COMMENTS**

Calling all Bootleggers - come be an MVP and grab a Frosted Mug at L's Jersey Central Station Bar & Grill! Now is your chance to purchase this renowned establishment in Buena, ideally located just outside of Vineland. This fully operational and turn-key bar and restaurant is available for purchase and comes fully furnished with an accepted offer. This iconic venue, with a seating capacity of 237, features 22 bar stools around a spacious bar, and additional seating with 10 dining tables and 3 high-top tables accommodating over 40 more guests. The well-designed bar is equipped with top-of-the-line equipment and ample space for multiple bartenders. Inside, you\'ll find a brick fireplace, a pool table area, and a jukebox, perfect for entertaining guests. The kitchen is fully functional and includes many newer accessories that are part of the sale. Outside, patrons can enjoy a full-service patio and bar area, with lounge tables, chairs, and barstools comfortably fitting over 30 guests. Additionally, there is a vacant 3-bedroom apartment on the second floor, offering great potential for added value with proper renovations. This establishment holds a Plenary Consumption License, making it ready for immediate operation. Don't miss this opportunity to own a beloved establishment in a prime location. Call today for details!