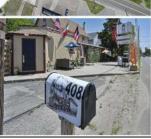

## **COMMENTS**

Calling all Bootleggers - come be an MVP and grab a Frosted Mug at L's Jersey Central Station Bar & Grill! Now is your chance to purchase this renowned establishment in Buena, ideally located just outside of Vineland. This fully operational and turn-key bar and restaurant is available for purchase and comes fully furnished with an accepted offer. This iconic venue, with a seating capacity of 237, features 22 bar stools around a spacious bar, and additional seating with 10 dining tables and 3 high-top tables accommodating over 40 more guests. The well-designed bar is equipped with top-of-the-line equipment and ample space for multiple bartenders. Inside, you\'ll find a brick fireplace, a pool table area, and a jukebox, perfect for entertaining guests. The kitchen is fully functional and includes many newer accessories that are part of the sale. Outside, patrons can enjoy a full-service patio and bar area, with lounge tables, chairs, and barstools comfortably fitting over 30 guests. Additionally, there is a vacant 3-bedroom apartment on the second floor, offering great potential for added value with proper renovations. This establishment holds a Plenary Consumption License, making it ready for immediate operation. Don't miss this opportunity to own a beloved establishment in a prime location. Call today for details!