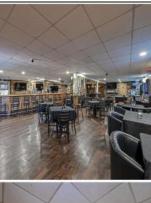

## **COMMENTS**

Calling all Bootleggers - come be an MVP and grab a Frosted Mug at L's Jersey Central Station Bar & Grill! Now is your chance to purchase this renowned establishment in Buena, ideally located just outside of Vineland. This fully operational and turn-key bar and restaurant is available for purchase and comes fully furnished with an accepted offer. This iconic venue, with a seating capacity of 237, features 22 bar stools around a spacious bar, and additional seating with 10 dining tables and 3 high-top tables accommodating over 40 more guests. The well-designed bar is equipped with top-of-the-line equipment and ample space for multiple bartenders. Inside, you\'ll find a brick fireplace, a pool table area, and a jukebox, perfect for entertaining guests. The kitchen is fully functional and includes many newer accessories that are part of the sale. Outside, patrons can enjoy a full-service patio and bar area, with lounge tables, chairs, and barstools comfortably fitting over 30 guests. Additionally, there is a vacant 3-bedroom apartment on the second floor, offering great potential for added value with proper renovations. This establishment holds a Plenary Consumption License, making it ready for immediate operation. Don't miss this opportunity to own a beloved establishment in a prime location. Call today for details!