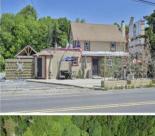

## **COMMENTS**

Calling all Bootleggers - come be an MVP and grab a Frosted Mug at L's Jersey Central Station Bar & Grill! Now is your chance to purchase this renowned establishment in Buena, ideally located just outside of Vineland. This fully operational and turn-key bar and restaurant is available for purchase and comes fully furnished with an accepted offer. This iconic venue, with a seating capacity of 237, features 22 bar stools around a spacious bar, and additional seating with 10 dining tables and 3 high-top tables accommodating over 40 more guests. The well-designed bar is equipped with top-of-the-line equipment and ample space for multiple bartenders. Inside, you\'ll find a brick fireplace, a pool table area, and a jukebox, perfect for entertaining guests. The kitchen is fully functional and includes many newer accessories that are part of the sale. Outside, patrons can enjoy a full-service patio and bar area, with lounge tables, chairs, and barstools comfortably fitting over 30 guests. Additionally, there is a vacant 3-bedroom apartment on the second floor, offering great potential for added value with proper renovations. This establishment holds a Plenary Consumption License, making it ready for immediate operation. Don't miss this opportunity to own a beloved establishment in a prime location. Call today for details!