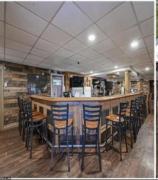

## **COMMENTS**

Calling all Bootleggers - come be an MVP and grab a Frosted Mug at L's Jersey Central Station Bar & Grill! Now is your chance to purchase this renowned establishment in Buena, ideally located just outside of Vineland. This fully operational and turn-key bar and restaurant is available for purchase and comes fully furnished with an accepted offer. This iconic venue, with a seating capacity of 237, features 22 bar stools around a spacious bar, and additional seating with 10 dining tables and 3 high-top tables accommodating over 40 more guests. The well-designed bar is equipped with top-of-the-line equipment and ample space for multiple bartenders. Inside, you\'ll find a brick fireplace, a pool table area, and a jukebox, perfect for entertaining guests. The kitchen is fully functional and includes many newer accessories that are part of the sale. Outside, patrons can enjoy a full-service patio and bar area, with lounge tables, chairs, and barstools comfortably fitting over 30 guests. Additionally, there is a vacant 3-bedroom apartment on the second floor, offering great potential for added value with proper renovations. This establishment holds a Plenary Consumption License, making it ready for immediate operation. Don't miss this opportunity to own a beloved establishment in a prime location. Call today for details!