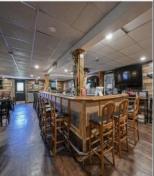

## **COMMENTS**

Calling all Bootleggers - come be an MVP and grab a Frosted Mug at L's Jersey Central Station Bar & Grill! Now is your chance to purchase this renowned establishment in Buena, ideally located just outside of Vineland. This fully operational and turn-key bar and restaurant is available for purchase and comes fully furnished with an accepted offer. This iconic venue, with a seating capacity of 237, features 22 bar stools around a spacious bar, and additional seating with 10 dining tables and 3 high-top tables accommodating over 40 more guests. The well-designed bar is equipped with top-of-the-line equipment and ample space for multiple bartenders. Inside, you\'ll find a brick fireplace, a pool table area, and a jukebox, perfect for entertaining guests. The kitchen is fully functional and includes many newer accessories that are part of the sale. Outside, patrons can enjoy a full-service patio and bar area, with lounge tables, chairs, and barstools comfortably fitting over 30 guests. Additionally, there is a vacant 3-bedroom apartment on the second floor, offering great potential for added value with proper renovations. This establishment holds a Plenary Consumption License, making it ready for immediate operation. Don't miss this opportunity to own a beloved establishment in a prime location. Call today for details!