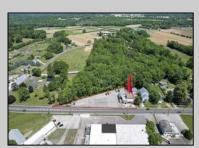

## **COMMENTS**

Calling all Bootleggers - come be an MVP and grab a Frosted Mug at L's Jersey Central Station Bar & Grill! Now is your chance to purchase this renowned establishment in Buena, ideally located just outside of Vineland. This fully operational and turn-key bar and restaurant is available for purchase and comes fully furnished with an accepted offer. This iconic venue, with a seating capacity of 237, features 22 bar stools around a spacious bar, and additional seating with 10 dining tables and 3 high-top tables accommodating over 40 more guests. The well-designed bar is equipped with top-of-the-line equipment and ample space for multiple bartenders. Inside, you\'ll find a brick fireplace, a pool table area, and a jukebox, perfect for entertaining guests. The kitchen is fully functional and includes many newer accessories that are part of the sale. Outside, patrons can enjoy a full-service patio and bar area, with lounge tables, chairs, and barstools comfortably fitting over 30 guests. Additionally, there is a vacant 3-bedroom apartment on the second floor, offering great potential for added value with proper renovations. This establishment holds a Plenary Consumption License, making it ready for immediate operation. Don't miss this opportunity to own a beloved establishment in a prime location. Call today for details!

## PROPERTY DETAILS

Exterior Frame/Wood ParkingGarage 11 or More Spaces Paved Heating Gas-Natural Water Public

Ask for Ken Sedberry Jr.
Berger Realty Inc
3160 Asbury Avenue, Ocean City
Call: 609-399-0076
Email to: ksj@bergerrealty.com