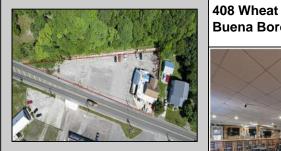

## **COMMENTS**

Calling all Bootleggers - come be an MVP and grab a Frosted Mug at L's Jersey Central Station Bar & Grill! Now is your chance to purchase this renowned establishment in Buena, ideally located just outside of Vineland. This fully operational and turn-key bar and restaurant is available for purchase and comes fully furnished with an accepted offer. This iconic venue, with a seating capacity of 237, features 22 bar stools around a spacious bar, and additional seating with 10 dining tables and 3 high-top tables accommodating over 40 more guests. The well-designed bar is equipped with top-of-the-line equipment and ample space for multiple bartenders. Inside, you\'ll find a brick fireplace, a pool table area, and a jukebox, perfect for entertaining guests. The kitchen is fully functional and includes many newer accessories that are part of the sale. Outside, patrons can enjoy a full-service patio and bar area, with lounge tables, chairs, and barstools comfortably fitting over 30 guests. Additionally, there is a vacant 3-bedroom apartment on the second floor, offering great potential for added value with proper renovations. This establishment holds a Plenary Consumption License, making it ready for immediate operation. Don't miss this opportunity to own a beloved establishment in a prime location. Call today for details!

## PROPERTY DETAILS

Exterior Frame/Wood ParkingGarage 11 or More Spaces Paved Heating Gas-Natural Water Public

Ask for Ken Sedberry Jr.
Berger Realty Inc
3160 Asbury Avenue, Ocean City
Call: 609-399-0076
Email to: ksj@bergerrealty.com