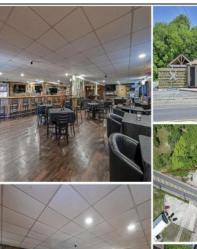

## **COMMENTS**

Calling all Bootleggers - come be an MVP and grab a Frosted Mug at L's Jersey Central Station Bar & Grill! Now is your chance to purchase this renowned establishment in Buena, ideally located just outside of Vineland. This fully operational and turn-key bar and restaurant is available for purchase and comes fully furnished with an accepted offer. This iconic venue, with a seating capacity of 237, features 22 bar stools around a spacious bar, and additional seating with 10 dining tables and 3 high-top tables accommodating over 40 more guests. The welldesigned bar is equipped with top-of-the-line equipment and ample space for multiple bartenders. Inside, you\'ll find a brick fireplace, a pool table area, and a jukebox, perfect for entertaining quests. The kitchen is fully functional and includes many newer accessories that are part of the sale. Outside, patrons can enjoy a full-service patio and bar area, with lounge tables, chairs, and barstools comfortably fitting over 30 guests. Additionally, there is a vacant 3-bedroom apartment on the second floor, offering great potential for added value with proper renovations. This establishment holds a Plenary Consumption License, making it ready for immediate operation. Don't miss this opportunity to own a beloved establishment in a prime location. Call today for details!