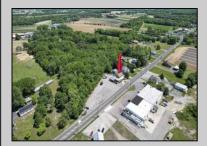

## **COMMENTS**

Calling all Bootleggers - come be an MVP and grab a Frosted Mug at L's Jersey Central Station Bar & Grill! Now is your chance to purchase this renowned establishment in Buena, ideally located just outside of Vineland. This fully operational and turn-key bar and restaurant is available for purchase and comes fully furnished with an accepted offer. This iconic venue, with a seating capacity of 237, features 22 bar stools around a spacious bar, and additional seating with 10 dining tables and 3 high-top tables accommodating over 40 more guests. The welldesigned bar is equipped with top-of-the-line equipment and ample space for multiple bartenders. Inside, you\'ll find a brick fireplace, a pool table area, and a jukebox, perfect for entertaining quests. The kitchen is fully functional and includes many newer accessories that are part of the sale. Outside, patrons can enjoy a full-service patio and bar area, with lounge tables, chairs, and barstools comfortably fitting over 30 guests. Additionally, there is a vacant 3-bedroom apartment on the second floor, offering great potential for added value with proper renovations. This establishment holds a Plenary Consumption License, making it ready for immediate operation. Don't miss this opportunity to own a beloved establishment in a prime location. Call today for details!

## **PROPERTY DETAILS**

Exterior Frame/Wood ParkingGarage 11 or More Spaces Paved

Heating Gas-Natural Water Public

Ask for Jeff Thompson Berger Realty Inc 3160 Asbury Avenue, Ocean City Call: 609-399-0076