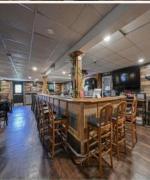

## **COMMENTS**

Calling all Bootleggers - come be an MVP and grab a Frosted Mug at L's Jersey Central Station Bar & Grill! Now is your chance to purchase this renowned establishment in Buena, ideally located just outside of Vineland. This fully operational and turn-key bar and restaurant is available for purchase and comes fully furnished with an accepted offer. This iconic venue, with a seating capacity of 237, features 22 bar stools around a spacious bar, and additional seating with 10 dining tables and 3 high-top tables accommodating over 40 more guests. The welldesigned bar is equipped with top-of-the-line equipment and ample space for multiple bartenders. Inside, you\'ll find a brick fireplace, a pool table area, and a jukebox, perfect for entertaining quests. The kitchen is fully functional and includes many newer accessories that are part of the sale. Outside, patrons can enjoy a full-service patio and bar area, with lounge tables, chairs, and barstools comfortably fitting over 30 guests. Additionally, there is a vacant 3-bedroom apartment on the second floor, offering great potential for added value with proper renovations. This establishment holds a Plenary Consumption License, making it ready for immediate operation. Don't miss this opportunity to own a beloved establishment in a prime location. Call today for details!