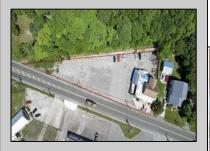

## **COMMENTS**

Calling all Bootleggers - come be an MVP and grab a Frosted Mug at L's Jersey Central Station Bar & Grill! Now is your chance to purchase this renowned establishment in Buena, ideally located just outside of Vineland. This fully operational and turn-key bar and restaurant is available for purchase and comes fully furnished with an accepted offer. This iconic venue, with a seating capacity of 237, features 22 bar stools around a spacious bar, and additional seating with 10 dining tables and 3 high-top tables accommodating over 40 more guests. The welldesigned bar is equipped with top-of-the-line equipment and ample space for multiple bartenders. Inside, you\'ll find a brick fireplace, a pool table area, and a jukebox, perfect for entertaining quests. The kitchen is fully functional and includes many newer accessories that are part of the sale. Outside, patrons can enjoy a full-service patio and bar area, with lounge tables, chairs, and barstools comfortably fitting over 30 guests. Additionally, there is a vacant 3-bedroom apartment on the second floor, offering great potential for added value with proper renovations. This establishment holds a Plenary Consumption License, making it ready for immediate operation. Don't miss this opportunity to own a beloved establishment in a prime location. Call today for details!

## **PROPERTY DETAILS**

Exterior Frame/Wood ParkingGarage 11 or More Spaces Paved

Heating Gas-Natural Water Public

Ask for Jeff Thompson Berger Realty Inc 3160 Asbury Avenue, Ocean City Call: 609-399-0076