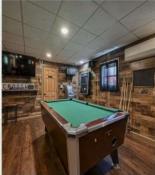

## **COMMENTS**

Calling all Bootleggers - come be an MVP and grab a Frosted Mug at L's Jersey Central Station Bar & Grill! Now is your chance to purchase this renowned establishment in Buena, ideally located just outside of Vineland. This fully operational and turn-key bar and restaurant is available for purchase and comes fully furnished with an accepted offer. This iconic venue, with a seating capacity of 237, features 22 bar stools around a spacious bar, and additional seating with 10 dining tables and 3 high-top tables accommodating over 40 more guests. The welldesigned bar is equipped with top-of-the-line equipment and ample space for multiple bartenders. Inside, you\'ll find a brick fireplace, a pool table area, and a jukebox, perfect for entertaining quests. The kitchen is fully functional and includes many newer accessories that are part of the sale. Outside, patrons can enjoy a full-service patio and bar area, with lounge tables, chairs, and barstools comfortably fitting over 30 guests. Additionally, there is a vacant 3-bedroom apartment on the second floor, offering great potential for added value with proper renovations. This establishment holds a Plenary Consumption License, making it ready for immediate operation. Don't miss this opportunity to own a beloved establishment in a prime location. Call today for details!