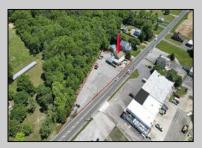

## **COMMENTS**

Calling all Bootleggers - come be an MVP and grab a Frosted Mug at L's Jersey Central Station Bar & Grill! Now is your chance to purchase this renowned establishment in Buena, ideally located just outside of Vineland. This fully operational and turn-key bar and restaurant is available for purchase and comes fully furnished with an accepted offer. This iconic venue, with a seating capacity of 237, features 22 bar stools around a spacious bar, and additional seating with 10 dining tables and 3 high-top tables accommodating over 40 more guests. The welldesigned bar is equipped with top-of-the-line equipment and ample space for multiple bartenders. Inside, you\'ll find a brick fireplace, a pool table area, and a jukebox, perfect for entertaining quests. The kitchen is fully functional and includes many newer accessories that are part of the sale. Outside, patrons can enjoy a full-service patio and bar area, with lounge tables, chairs, and barstools comfortably fitting over 30 guests. Additionally, there is a vacant 3-bedroom apartment on the second floor, offering great potential for added value with proper renovations. This establishment holds a Plenary Consumption License, making it ready for immediate operation. Don't miss this opportunity to own a beloved establishment in a prime location. Call today for details!

## **PROPERTY DETAILS**

Exterior Frame/Wood ParkingGarage 11 or More Spaces Paved

Heating Gas-Natural Water Public

Ask for Jeff Thompson Berger Realty Inc 3160 Asbury Avenue, Ocean City Call: 609-399-0076