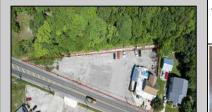

## **COMMENTS**

Calling all Bootleggers - come be an MVP and grab a Frosted Mug at L's Jersey Central Station Bar & Grill! Now is your chance to purchase this renowned establishment in Buena, ideally located just outside of Vineland. This fully operational and turn-key bar and restaurant is available for purchase and comes fully furnished with an accepted offer. This iconic venue, with a seating capacity of 237, features 22 bar stools around a spacious bar, and additional seating with 10 dining tables and 3 high-top tables accommodating over 40 more guests. The well-designed bar is equipped with top-of-the-line equipment and ample space for multiple bartenders. Inside, you\'ll find a brick fireplace, a pool table area, and a jukebox, perfect for entertaining guests. The kitchen is fully functional and includes many newer accessories that are part of the sale. Outside, patrons can enjoy a full-service patio and bar area, with lounge tables, chairs, and barstools comfortably fitting over 30 guests. Additionally, there is a vacant 3-bedroom apartment on the second floor, offering great potential for added value with proper renovations. This establishment holds a Plenary Consumption License, making it ready for immediate operation. Don't miss this opportunity to own a beloved establishment in a prime location. Call today for details!

## PROPERTY DETAILS

Exterior Frame/Wood ParkingGarage 11 or More Spaces Paved Heating Gas-Natural Water Public

Ask for J.K. Hepner, III Berger Realty Inc 3160 Asbury Avenue, Ocean City Call: 609-399-0076