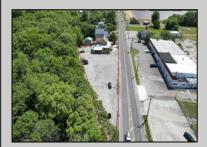

## **COMMENTS**

Calling all Bootleggers - come be an MVP and grab a Frosted Mug at L's Jersey Central Station Bar & Grill! Now is your chance to purchase this renowned establishment in Buena, ideally located just outside of Vineland. This fully operational and turn-key bar and restaurant is available for purchase and comes fully furnished with an accepted offer. This iconic venue, with a seating capacity of 237, features 22 bar stools around a spacious bar, and additional seating with 10 dining tables and 3 high-top tables accommodating over 40 more guests. The well-designed bar is equipped with top-of-the-line equipment and ample space for multiple bartenders. Inside, you\'ll find a brick fireplace, a pool table area, and a jukebox, perfect for entertaining guests. The kitchen is fully functional and includes many newer accessories that are part of the sale. Outside, patrons can enjoy a full-service patio and bar area, with lounge tables, chairs, and barstools comfortably fitting over 30 guests. Additionally, there is a vacant 3-bedroom apartment on the second floor, offering great potential for added value with proper renovations. This establishment holds a Plenary Consumption License, making it ready for immediate operation. Don't miss this opportunity to own a beloved establishment in a prime location. Call today for details!

## PROPERTY DETAILS

Exterior Frame/Wood ParkingGarage 11 or More Spaces Paved Heating Gas-Natural Water Public

Ask for J.K. Hepner, III Berger Realty Inc 3160 Asbury Avenue, Ocean City Call: 609-399-0076