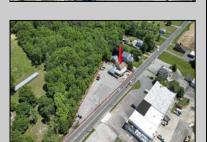

## **COMMENTS**

Calling all Bootleggers - come be an MVP and grab a Frosted Mug at L's Jersey Central Station Bar & Grill! Now is your chance to purchase this renowned establishment in Buena, ideally located just outside of Vineland. This fully operational and turn-key bar and restaurant is available for purchase and comes fully furnished with an accepted offer. This iconic venue, with a seating capacity of 237, features 22 bar stools around a spacious bar, and additional seating with 10 dining tables and 3 high-top tables accommodating over 40 more guests. The well-designed bar is equipped with top-of-the-line equipment and ample space for multiple bartenders. Inside, you\'ll find a brick fireplace, a pool table area, and a jukebox, perfect for entertaining guests. The kitchen is fully functional and includes many newer accessories that are part of the sale. Outside, patrons can enjoy a full-service patio and bar area, with lounge tables, chairs, and barstools comfortably fitting over 30 guests. Additionally, there is a vacant 3-bedroom apartment on the second floor, offering great potential for added value with proper renovations. This establishment holds a Plenary Consumption License, making it ready for immediate operation. Don't miss this opportunity to own a beloved establishment in a prime location. Call today for details!

## PROPERTY DETAILS

Exterior Frame/Wood ParkingGarage 11 or More Spaces Paved Heating Gas-Natural Water Public

Ask for J.K. Hepner, III Berger Realty Inc 3160 Asbury Avenue, Ocean City Call: 609-399-0076