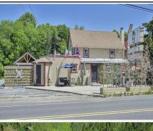

## **COMMENTS**

Calling all Bootleggers - come be an MVP and grab a Frosted Mug at L's Jersey Central Station Bar & Grill! Now is your chance to purchase this renowned establishment in Buena, ideally located just outside of Vineland. This fully operational and turn-key bar and restaurant is available for purchase and comes fully furnished with an accepted offer. This iconic venue, with a seating capacity of 237, features 22 bar stools around a spacious bar, and additional seating with 10 dining tables and 3 high-top tables accommodating over 40 more guests. The well-designed bar is equipped with top-of-the-line equipment and ample space for multiple bartenders. Inside, you\'ll find a brick fireplace, a pool table area, and a jukebox, perfect for entertaining guests. The kitchen is fully functional and includes many newer accessories that are part of the sale. Outside, patrons can enjoy a full-service patio and bar area, with lounge tables, chairs, and barstools comfortably fitting over 30 guests. Additionally, there is a vacant 3-bedroom apartment on the second floor, offering great potential for added value with proper renovations. This establishment holds a Plenary Consumption License, making it ready for immediate operation. Don't miss this opportunity to own a beloved establishment in a prime location. Call today for details!