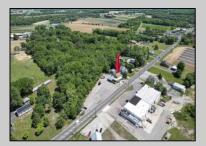

## **COMMENTS**

Calling all Bootleggers - come be an MVP and grab a Frosted Mug at L's Jersey Central Station Bar & Grill! Now is your chance to purchase this renowned establishment in Buena, ideally located just outside of Vineland. This fully operational and turn-key bar and restaurant is available for purchase and comes fully furnished with an accepted offer. This iconic venue, with a seating capacity of 237, features 22 bar stools around a spacious bar, and additional seating with 10 dining tables and 3 high-top tables accommodating over 40 more guests. The well-designed bar is equipped with top-of-the-line equipment and ample space for multiple bartenders. Inside, you\'ll find a brick fireplace, a pool table area, and a jukebox, perfect for entertaining guests. The kitchen is fully functional and includes many newer accessories that are part of the sale. Outside, patrons can enjoy a full-service patio and bar area, with lounge tables, chairs, and barstools comfortably fitting over 30 guests. Additionally, there is a vacant 3-bedroom apartment on the second floor, offering great potential for added value with proper renovations. This establishment holds a Plenary Consumption License, making it ready for immediate operation. Don't miss this opportunity to own a beloved establishment in a prime location. Call today for details!

## PROPERTY DETAILS

Exterior Frame/Wood ParkingGarage 11 or More Spaces Paved Heating Gas-Natural Water Public

Ask for J.K. Hepner, III Berger Realty Inc 3160 Asbury Avenue, Ocean City Call: 609-399-0076