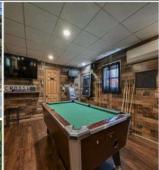

## **COMMENTS**

Calling all Bootleggers - come be an MVP and grab a Frosted Mug at L's Jersey Central Station Bar & Grill! Now is your chance to purchase this renowned establishment in Buena, ideally located just outside of Vineland. This fully operational and turn-key bar and restaurant is available for purchase and comes fully furnished with an accepted offer. This iconic venue, with a seating capacity of 237, features 22 bar stools around a spacious bar, and additional seating with 10 dining tables and 3 high-top tables accommodating over 40 more guests. The well-designed bar is equipped with top-of-the-line equipment and ample space for multiple bartenders. Inside, you\'ll find a brick fireplace, a pool table area, and a jukebox, perfect for entertaining guests. The kitchen is fully functional and includes many newer accessories that are part of the sale. Outside, patrons can enjoy a full-service patio and bar area, with lounge tables, chairs, and barstools comfortably fitting over 30 guests. Additionally, there is a vacant 3-bedroom apartment on the second floor, offering great potential for added value with proper renovations. This establishment holds a Plenary Consumption License, making it ready for immediate operation. Don't miss this opportunity to own a beloved establishment in a prime location. Call today for details!