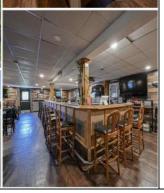

## **COMMENTS**

Calling all Bootleggers - come be an MVP and grab a Frosted Mug at L's Jersey Central Station Bar & Grill! Now is your chance to purchase this renowned establishment in Buena, ideally located just outside of Vineland. This fully operational and turn-key bar and restaurant is available for purchase and comes fully furnished with an accepted offer. This iconic venue, with a seating capacity of 237, features 22 bar stools around a spacious bar, and additional seating with 10 dining tables and 3 high-top tables accommodating over 40 more guests. The well-designed bar is equipped with top-of-the-line equipment and ample space for multiple bartenders. Inside, you\'ll find a brick fireplace, a pool table area, and a jukebox, perfect for entertaining guests. The kitchen is fully functional and includes many newer accessories that are part of the sale. Outside, patrons can enjoy a full-service patio and bar area, with lounge tables, chairs, and barstools comfortably fitting over 30 guests. Additionally, there is a vacant 3-bedroom apartment on the second floor, offering great potential for added value with proper renovations. This establishment holds a Plenary Consumption License, making it ready for immediate operation. Don't miss this opportunity to own a beloved establishment in a prime location. Call today for details!