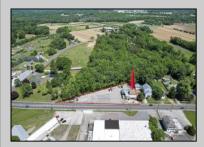

## COMMENTS

Calling all Bootleggers - come be an MVP and grab a Frosted Mug at L's Jersey Central Station Bar & Grill! Now is your chance to purchase this renowned establishment in Buena, ideally located just outside of Vineland. This fully operational and turn-key bar and restaurant is available for purchase and comes fully furnished with an accepted offer. This iconic venue, with a seating capacity of 237, features 22 bar stools around a spacious bar, and additional seating with 10 dining tables and 3 high-top tables accommodating over 40 more guests. The welldesigned bar is equipped with top-of-the-line equipment and ample space for multiple bartenders. Inside, you\'ll find a brick fireplace, a pool table area, and a jukebox, perfect for entertaining guests. The kitchen is fully functional and includes many newer accessories that are part of the sale. Outside, patrons can enjoy a full-service patio and bar area, with lounge tables, chairs, and barstools comfortably fitting over 30 guests. Additionally, there is a vacant 3-bedroom apartment on the second floor, offering great potential for added value with proper renovations. This establishment holds a Plenary Consumption License, making it ready for immediate operation. Don't miss this opportunity to own a beloved establishment in a prime location. Call today for details!