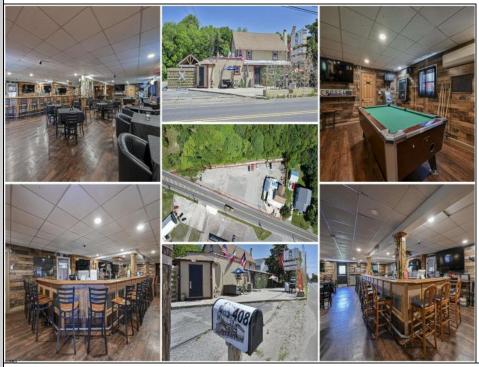

## COMMENTS

Calling all Bootleggers - come be an MVP and grab a Frosted Mug at L's Jersey Central Station Bar & Grill! Now is your chance to purchase this renowned establishment in Buena, ideally located just outside of Vineland. This fully operational and turn-key bar and restaurant is available for purchase and comes fully furnished with an accepted offer. This iconic venue, with a seating capacity of 237, features 22 bar stools around a spacious bar, and additional seating with 10 dining tables and 3 high-top tables accommodating over 40 more guests. The welldesigned bar is equipped with top-of-the-line equipment and ample space for multiple bartenders. Inside, you\'ll find a brick fireplace, a pool table area, and a jukebox, perfect for entertaining guests. The kitchen is fully functional and includes many newer accessories that are part of the sale. Outside, patrons can enjoy a full-service patio and bar area, with lounge tables, chairs, and barstools comfortably fitting over 30 guests. Additionally, there is a vacant 3-bedroom apartment on the second floor, offering great potential for added value with proper renovations. This establishment holds a Plenary Consumption License, making it ready for immediate operation. Don't miss this opportunity to own a beloved establishment in a prime location. Call today for details!