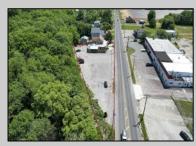

## COMMENTS

Calling all Bootleggers - come be an MVP and grab a Frosted Mug at L's Jersey Central Station Bar & Grill! Now is your chance to purchase this renowned establishment in Buena, ideally located just outside of Vineland. This fully operational and turn-key bar and restaurant is available for purchase and comes fully furnished with an accepted offer. This iconic venue, with a seating capacity of 237, features 22 bar stools around a spacious bar, and additional seating with 10 dining tables and 3 high-top tables accommodating over 40 more guests. The welldesigned bar is equipped with top-of-the-line equipment and ample space for multiple bartenders. Inside, you\'ll find a brick fireplace, a pool table area, and a jukebox, perfect for entertaining guests. The kitchen is fully functional and includes many newer accessories that are part of the sale. Outside, patrons can enjoy a full-service patio and bar area, with lounge tables, chairs, and barstools comfortably fitting over 30 guests. Additionally, there is a vacant 3-bedroom apartment on the second floor, offering great potential for added value with proper renovations. This establishment holds a Plenary Consumption License, making it ready for immediate operation. Don't miss this opportunity to own a beloved establishment in a prime location. Call today for details!