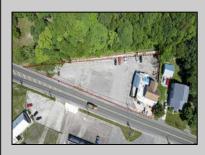

## COMMENTS

Calling all Bootleggers - come be an MVP and grab a Frosted Mug at L's Jersey Central Station Bar & Grill! Now is your chance to purchase this renowned establishment in Buena, ideally located just outside of Vineland. This fully operational and turn-key bar and restaurant is available for purchase and comes fully furnished with an accepted offer. This iconic venue, with a seating capacity of 237, features 22 bar stools around a spacious bar, and additional seating with 10 dining tables and 3 high-top tables accommodating over 40 more guests. The welldesigned bar is equipped with top-of-the-line equipment and ample space for multiple bartenders. Inside, you\'ll find a brick fireplace, a pool table area, and a jukebox, perfect for entertaining guests. The kitchen is fully functional and includes many newer accessories that are part of the sale. Outside, patrons can enjoy a full-service patio and bar area, with lounge tables, chairs, and barstools comfortably fitting over 30 guests. Additionally, there is a vacant 3-bedroom apartment on the second floor, offering great potential for added value with proper renovations. This establishment holds a Plenary Consumption License, making it ready for immediate operation. Don't miss this opportunity to own a beloved establishment in a prime location. Call today for details!