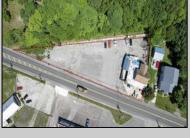

## **COMMENTS**

Calling all Bootleggers - come be an MVP and grab a Frosted Mug at L's Jersey Central Station Bar & Grill! Now is your chance to purchase this renowned establishment in Buena, ideally located just outside of Vineland. This fully operational and turn-key bar and restaurant is available for purchase and comes fully furnished with an accepted offer. This iconic venue, with a seating capacity of 237, features 22 bar stools around a spacious bar, and additional seating with 10 dining tables and 3 high-top tables accommodating over 40 more guests. The welldesigned bar is equipped with top-of-the-line equipment and ample space for multiple bartenders. Inside, you\'ll find a brick fireplace, a pool table area, and a jukebox, perfect for entertaining quests. The kitchen is fully functional and includes many newer accessories that are part of the sale. Outside, patrons can enjoy a full-service patio and bar area, with lounge tables, chairs, and barstools comfortably fitting over 30 guests. Additionally, there is a vacant 3-bedroom apartment on the second floor, offering great potential for added value with proper renovations. This establishment holds a Plenary Consumption License, making it ready for immediate operation. Don't miss this opportunity to own a beloved establishment in a prime location. Call today for details!

## **PROPERTY DETAILS**

Exterior Frame/Wood ParkingGarage 11 or More Spaces Paved

Heating Gas-Natural Water Public

Ask for Bob Wilkins Berger Realty Inc 109 E 55th St., Ocean City Call: 609-399-4211

Email to: bw@bergerrealty.com