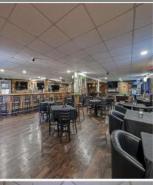

## **COMMENTS**

Calling all Bootleggers - come be an MVP and grab a Frosted Mug at L's Jersey Central Station Bar & Grill! Now is your chance to purchase this renowned establishment in Buena, ideally located just outside of Vineland. This fully operational and turn-key bar and restaurant is available for purchase and comes fully furnished with an accepted offer. This iconic venue, with a seating capacity of 237, features 22 bar stools around a spacious bar, and additional seating with 10 dining tables and 3 high-top tables accommodating over 40 more guests. The welldesigned bar is equipped with top-of-the-line equipment and ample space for multiple bartenders. Inside, you\'ll find a brick fireplace, a pool table area, and a jukebox, perfect for entertaining quests. The kitchen is fully functional and includes many newer accessories that are part of the sale. Outside, patrons can enjoy a full-service patio and bar area, with lounge tables, chairs, and barstools comfortably fitting over 30 guests. Additionally, there is a vacant 3-bedroom apartment on the second floor, offering great potential for added value with proper renovations. This establishment holds a Plenary Consumption License, making it ready for immediate operation. Don't miss this opportunity to own a beloved establishment in a prime location. Call today for details!