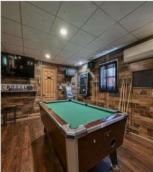

## **COMMENTS**

Calling all Bootleggers - come be an MVP and grab a Frosted Mug at L's Jersey Central Station Bar & Grill! Now is your chance to purchase this renowned establishment in Buena, ideally located just outside of Vineland. This fully operational and turn-key bar and restaurant is available for purchase and comes fully furnished with an accepted offer. This iconic venue, with a seating capacity of 237, features 22 bar stools around a spacious bar, and additional seating with 10 dining tables and 3 high-top tables accommodating over 40 more guests. The welldesigned bar is equipped with top-of-the-line equipment and ample space for multiple bartenders. Inside, you\'ll find a brick fireplace, a pool table area, and a jukebox, perfect for entertaining quests. The kitchen is fully functional and includes many newer accessories that are part of the sale. Outside, patrons can enjoy a full-service patio and bar area, with lounge tables, chairs, and barstools comfortably fitting over 30 guests. Additionally, there is a vacant 3-bedroom apartment on the second floor, offering great potential for added value with proper renovations. This establishment holds a Plenary Consumption License, making it ready for immediate operation. Don't miss this opportunity to own a beloved establishment in a prime location. Call today for details!