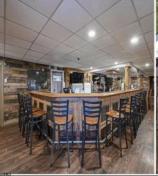

## **COMMENTS**

Calling all Bootleggers - come be an MVP and grab a Frosted Mug at L's Jersey Central Station Bar & Grill! Now is your chance to purchase this renowned establishment in Buena, ideally located just outside of Vineland. This fully operational and turn-key bar and restaurant is available for purchase and comes fully furnished with an accepted offer. This iconic venue, with a seating capacity of 237, features 22 bar stools around a spacious bar, and additional seating with 10 dining tables and 3 high-top tables accommodating over 40 more guests. The welldesigned bar is equipped with top-of-the-line equipment and ample space for multiple bartenders. Inside, you\'ll find a brick fireplace, a pool table area, and a jukebox, perfect for entertaining quests. The kitchen is fully functional and includes many newer accessories that are part of the sale. Outside, patrons can enjoy a full-service patio and bar area, with lounge tables, chairs, and barstools comfortably fitting over 30 guests. Additionally, there is a vacant 3-bedroom apartment on the second floor, offering great potential for added value with proper renovations. This establishment holds a Plenary Consumption License, making it ready for immediate operation. Don't miss this opportunity to own a beloved establishment in a prime location. Call today for details!