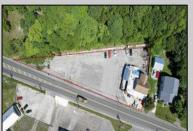

## **COMMENTS**

Calling all Bootleggers - come be an MVP and grab a Frosted Mug at L's Jersey Central Station Bar & Grill! Now is your chance to purchase this renowned establishment in Buena, ideally located just outside of Vineland. This fully operational and turn-key bar and restaurant is available for purchase and comes fully furnished with an accepted offer. This iconic venue, with a seating capacity of 237, features 22 bar stools around a spacious bar, and additional seating with 10 dining tables and 3 high-top tables accommodating over 40 more guests. The welldesigned bar is equipped with top-of-the-line equipment and ample space for multiple bartenders. Inside, you\'ll find a brick fireplace, a pool table area, and a jukebox, perfect for entertaining quests. The kitchen is fully functional and includes many newer accessories that are part of the sale. Outside, patrons can enjoy a full-service patio and bar area, with lounge tables, chairs, and barstools comfortably fitting over 30 guests. Additionally, there is a vacant 3-bedroom apartment on the second floor, offering great potential for added value with proper renovations. This establishment holds a Plenary Consumption License, making it ready for immediate operation. Don't miss this opportunity to own a beloved establishment in a prime location. Call today for details!

## **PROPERTY DETAILS**

Exterior Frame/Wood ParkingGarage 11 or More Spaces Paved

Heating Gas-Natural Water Public

Ask for Bob Wilkins Berger Realty Inc 109 E 55th St., Ocean City Call: 609-399-4211

Email to: bw@bergerrealty.com