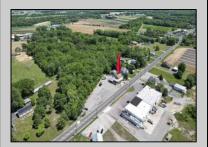

## **COMMENTS**

Calling all Bootleggers - come be an MVP and grab a Frosted Mug at L's Jersey Central Station Bar & Grill! Now is your chance to purchase this renowned establishment in Buena, ideally located just outside of Vineland. This fully operational and turn-key bar and restaurant is available for purchase and comes fully furnished with an accepted offer. This iconic venue, with a seating capacity of 237, features 22 bar stools around a spacious bar, and additional seating with 10 dining tables and 3 high-top tables accommodating over 40 more guests. The welldesigned bar is equipped with top-of-the-line equipment and ample space for multiple bartenders. Inside, you\'ll find a brick fireplace, a pool table area, and a jukebox, perfect for entertaining quests. The kitchen is fully functional and includes many newer accessories that are part of the sale. Outside, patrons can enjoy a full-service patio and bar area, with lounge tables, chairs, and barstools comfortably fitting over 30 guests. Additionally, there is a vacant 3-bedroom apartment on the second floor, offering great potential for added value with proper renovations. This establishment holds a Plenary Consumption License, making it ready for immediate operation. Don't miss this opportunity to own a beloved establishment in a prime location. Call today for details!