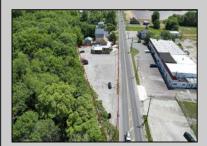

## **COMMENTS**

Calling all Bootleggers - come be an MVP and grab a Frosted Mug at L's Jersey Central Station Bar & Grill! Now is your chance to purchase this renowned establishment in Buena, ideally located just outside of Vineland. This fully operational and turn-key bar and restaurant is available for purchase and comes fully furnished with an accepted offer. This iconic venue, with a seating capacity of 237, features 22 bar stools around a spacious bar, and additional seating with 10 dining tables and 3 high-top tables accommodating over 40 more guests. The welldesigned bar is equipped with top-of-the-line equipment and ample space for multiple bartenders. Inside, you\'ll find a brick fireplace, a pool table area, and a jukebox, perfect for entertaining quests. The kitchen is fully functional and includes many newer accessories that are part of the sale. Outside, patrons can enjoy a full-service patio and bar area, with lounge tables, chairs, and barstools comfortably fitting over 30 guests. Additionally, there is a vacant 3-bedroom apartment on the second floor, offering great potential for added value with proper renovations. This establishment holds a Plenary Consumption License, making it ready for immediate operation. Don't miss this opportunity to own a beloved establishment in a prime location. Call today for details!