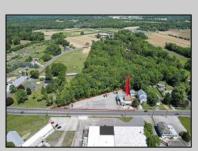

## **COMMENTS**

Calling all Bootleggers - come be an MVP and grab a Frosted Mug at L's Jersey Central Station Bar & Grill! Now is your chance to purchase this renowned establishment in Buena, ideally located just outside of Vineland. This fully operational and turn-key bar and restaurant is available for purchase and comes fully furnished with an accepted offer. This iconic venue, with a seating capacity of 237, features 22 bar stools around a spacious bar, and additional seating with 10 dining tables and 3 high-top tables accommodating over 40 more guests. The welldesigned bar is equipped with top-of-the-line equipment and ample space for multiple bartenders. Inside, you\'ll find a brick fireplace, a pool table area, and a jukebox, perfect for entertaining quests. The kitchen is fully functional and includes many newer accessories that are part of the sale. Outside, patrons can enjoy a full-service patio and bar area, with lounge tables, chairs, and barstools comfortably fitting over 30 guests. Additionally, there is a vacant 3-bedroom apartment on the second floor, offering great potential for added value with proper renovations. This establishment holds a Plenary Consumption License, making it ready for immediate operation. Don't miss this opportunity to own a beloved establishment in a prime location. Call today for details!