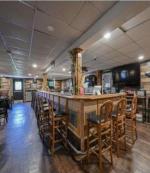

## **COMMENTS**

Calling all Bootleggers - come be an MVP and grab a Frosted Mug at L's Jersey Central Station Bar & Grill! Now is your chance to purchase this renowned establishment in Buena, ideally located just outside of Vineland. This fully operational and turn-key bar and restaurant is available for purchase and comes fully furnished with an accepted offer. This iconic venue, with a seating capacity of 237, features 22 bar stools around a spacious bar, and additional seating with 10 dining tables and 3 high-top tables accommodating over 40 more guests. The welldesigned bar is equipped with top-of-the-line equipment and ample space for multiple bartenders. Inside, you\'ll find a brick fireplace, a pool table area, and a jukebox, perfect for entertaining quests. The kitchen is fully functional and includes many newer accessories that are part of the sale. Outside, patrons can enjoy a full-service patio and bar area, with lounge tables, chairs, and barstools comfortably fitting over 30 guests. Additionally, there is a vacant 3-bedroom apartment on the second floor, offering great potential for added value with proper renovations. This establishment holds a Plenary Consumption License, making it ready for immediate operation. Don't miss this opportunity to own a beloved establishment in a prime location. Call today for details!