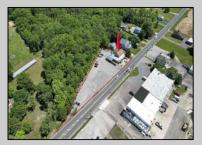

## **COMMENTS**

Calling all Bootleggers - come be an MVP and grab a Frosted Mug at L's Jersey Central Station Bar & Grill! Now is your chance to purchase this renowned establishment in Buena, ideally located just outside of Vineland. This fully operational and turn-key bar and restaurant is available for purchase and comes fully furnished with an accepted offer. This iconic venue, with a seating capacity of 237, features 22 bar stools around a spacious bar, and additional seating with 10 dining tables and 3 high-top tables accommodating over 40 more guests. The welldesigned bar is equipped with top-of-the-line equipment and ample space for multiple bartenders. Inside, you\'ll find a brick fireplace, a pool table area, and a jukebox, perfect for entertaining quests. The kitchen is fully functional and includes many newer accessories that are part of the sale. Outside, patrons can enjoy a full-service patio and bar area, with lounge tables, chairs, and barstools comfortably fitting over 30 guests. Additionally, there is a vacant 3-bedroom apartment on the second floor, offering great potential for added value with proper renovations. This establishment holds a Plenary Consumption License, making it ready for immediate operation. Don't miss this opportunity to own a beloved establishment in a prime location. Call today for details!