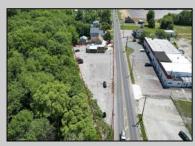

## COMMENTS

Calling all Bootleggers - come be an MVP and grab a Frosted Mug at L's Jersey Central Station Bar & Grill! Now is your chance to purchase this renowned establishment in Buena, ideally located just outside of Vineland. This fully operational and turn-key bar and restaurant is available for purchase and comes fully furnished with an accepted offer. This iconic venue, with a seating capacity of 237, features 22 bar stools around a spacious bar, and additional seating with 10 dining tables and 3 high-top tables accommodating over 40 more guests. The welldesigned bar is equipped with top-of-the-line equipment and ample space for multiple bartenders. Inside, you\'ll find a brick fireplace, a pool table area, and a jukebox, perfect for entertaining guests. The kitchen is fully functional and includes many newer accessories that are part of the sale. Outside, patrons can enjoy a full-service patio and bar area, with lounge tables, chairs, and barstools comfortably fitting over 30 guests. Additionally, there is a vacant 3-bedroom apartment on the second floor, offering great potential for added value with proper renovations. This establishment holds a Plenary Consumption License, making it ready for immediate operation. Don't miss this opportunity to own a beloved establishment in a prime location. Call today for details!