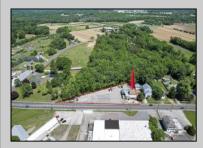

## COMMENTS

Calling all Bootleggers - come be an MVP and grab a Frosted Mug at L's Jersey Central Station Bar & Grill! Now is your chance to purchase this renowned establishment in Buena, ideally located just outside of Vineland. This fully operational and turn-key bar and restaurant is available for purchase and comes fully furnished with an accepted offer. This iconic venue, with a seating capacity of 237, features 22 bar stools around a spacious bar, and additional seating with 10 dining tables and 3 high-top tables accommodating over 40 more guests. The welldesigned bar is equipped with top-of-the-line equipment and ample space for multiple bartenders. Inside, you\'ll find a brick fireplace, a pool table area, and a jukebox, perfect for entertaining guests. The kitchen is fully functional and includes many newer accessories that are part of the sale. Outside, patrons can enjoy a full-service patio and bar area, with lounge tables, chairs, and barstools comfortably fitting over 30 guests. Additionally, there is a vacant 3-bedroom apartment on the second floor, offering great potential for added value with proper renovations. This establishment holds a Plenary Consumption License, making it ready for immediate operation. Don't miss this opportunity to own a beloved establishment in a prime location. Call today for details!