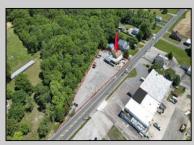

## COMMENTS

Calling all Bootleggers - come be an MVP and grab a Frosted Mug at L's Jersey Central Station Bar & Grill! Now is your chance to purchase this renowned establishment in Buena, ideally located just outside of Vineland. This fully operational and turn-key bar and restaurant is available for purchase and comes fully furnished with an accepted offer. This iconic venue, with a seating capacity of 237, features 22 bar stools around a spacious bar, and additional seating with 10 dining tables and 3 high-top tables accommodating over 40 more guests. The welldesigned bar is equipped with top-of-the-line equipment and ample space for multiple bartenders. Inside, you\'ll find a brick fireplace, a pool table area, and a jukebox, perfect for entertaining guests. The kitchen is fully functional and includes many newer accessories that are part of the sale. Outside, patrons can enjoy a full-service patio and bar area, with lounge tables, chairs, and barstools comfortably fitting over 30 guests. Additionally, there is a vacant 3-bedroom apartment on the second floor, offering great potential for added value with proper renovations. This establishment holds a Plenary Consumption License, making it ready for immediate operation. Don't miss this opportunity to own a beloved establishment in a prime location. Call today for details!