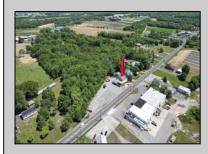

## COMMENTS

Calling all Bootleggers - come be an MVP and grab a Frosted Mug at L's Jersey Central Station Bar & Grill! Now is your chance to purchase this renowned establishment in Buena, ideally located just outside of Vineland. This fully operational and turn-key bar and restaurant is available for purchase and comes fully furnished with an accepted offer. This iconic venue, with a seating capacity of 237, features 22 bar stools around a spacious bar, and additional seating with 10 dining tables and 3 high-top tables accommodating over 40 more guests. The welldesigned bar is equipped with top-of-the-line equipment and ample space for multiple bartenders. Inside, you\'ll find a brick fireplace, a pool table area, and a jukebox, perfect for entertaining guests. The kitchen is fully functional and includes many newer accessories that are part of the sale. Outside, patrons can enjoy a full-service patio and bar area, with lounge tables, chairs, and barstools comfortably fitting over 30 guests. Additionally, there is a vacant 3-bedroom apartment on the second floor, offering great potential for added value with proper renovations. This establishment holds a Plenary Consumption License, making it ready for immediate operation. Don't miss this opportunity to own a beloved establishment in a prime location. Call today for details!