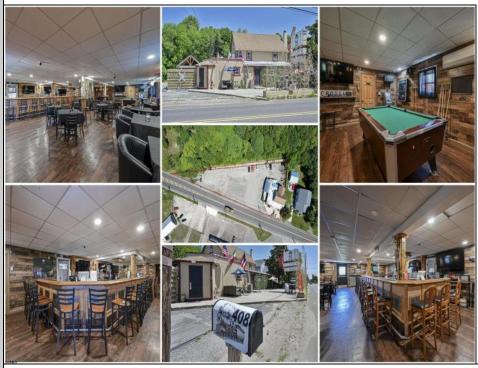

## COMMENTS

Calling all Bootleggers - come be an MVP and grab a Frosted Mug at L's Jersey Central Station Bar & Grill! Now is your chance to purchase this renowned establishment in Buena, ideally located just outside of Vineland. This fully operational and turn-key bar and restaurant is available for purchase and comes fully furnished with an accepted offer. This iconic venue, with a seating capacity of 237, features 22 bar stools around a spacious bar, and additional seating with 10 dining tables and 3 high-top tables accommodating over 40 more guests. The welldesigned bar is equipped with top-of-the-line equipment and ample space for multiple bartenders. Inside, you\'ll find a brick fireplace, a pool table area, and a jukebox, perfect for entertaining guests. The kitchen is fully functional and includes many newer accessories that are part of the sale. Outside, patrons can enjoy a full-service patio and bar area, with lounge tables, chairs, and barstools comfortably fitting over 30 guests. Additionally, there is a vacant 3-bedroom apartment on the second floor, offering great potential for added value with proper renovations. This establishment holds a Plenary Consumption License, making it ready for immediate operation. Don't miss this opportunity to own a beloved establishment in a prime location. Call today for details!