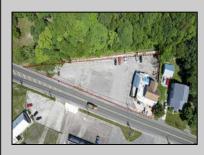

## COMMENTS

Calling all Bootleggers - come be an MVP and grab a Frosted Mug at L's Jersey Central Station Bar & Grill! Now is your chance to purchase this renowned establishment in Buena, ideally located just outside of Vineland. This fully operational and turn-key bar and restaurant is available for purchase and comes fully furnished with an accepted offer. This iconic venue, with a seating capacity of 237, features 22 bar stools around a spacious bar, and additional seating with 10 dining tables and 3 high-top tables accommodating over 40 more guests. The welldesigned bar is equipped with top-of-the-line equipment and ample space for multiple bartenders. Inside, you\'ll find a brick fireplace, a pool table area, and a jukebox, perfect for entertaining guests. The kitchen is fully functional and includes many newer accessories that are part of the sale. Outside, patrons can enjoy a full-service patio and bar area, with lounge tables, chairs, and barstools comfortably fitting over 30 guests. Additionally, there is a vacant 3-bedroom apartment on the second floor, offering great potential for added value with proper renovations. This establishment holds a Plenary Consumption License, making it ready for immediate operation. Don't miss this opportunity to own a beloved establishment in a prime location. Call today for details!