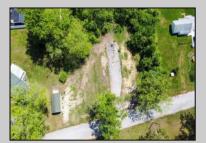

## COMMENTS

Available on this listing are two vacant lots, 2408 Lincoln Street (Block 00237/Lot 00010) and 2406 Lincoln Street (Block 00237/Lot 00011). Individually these lots do not have the required frontage as buildable lots, however, the purchase of both lots will allow the new owner the ability to deconsolidate the lots to one and make this a buildable lot with over 130 feet of frontage and over 220 feet depth giving you over .5 acre of buildable land. Want to own over an acre of land and have almost a full block of frontage? Purchase these two lots and the home on the corner of Brown and Lincoln at 6303 Brown Street (MLS# NJCB2018330) and you will have over an acre of land with a home and additional buildable space.