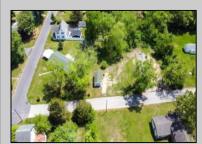

## COMMENTS

Available on this listing are two vacant lots, 2408 Lincoln Street (Block 00237/Lot 00010) and 2406 Lincoln Street (Block 00237/Lot 00011). Individually these lots do not have the required frontage as buildable lots, however, the purchase of both lots will allow the new owner the ability to deconsolidate the lots to one and make this a buildable lot with over 130 feet of frontage and over 220 feet depth giving you over .5 acre of buildable land. Want to own over an acre of land and have almost a full block of frontage? Purchase these two lots and the home on the corner of Brown and Lincoln at 6303 Brown Street (MLS# NJCB2018330) and you will have over an acre of land with a home and additional buildable space.