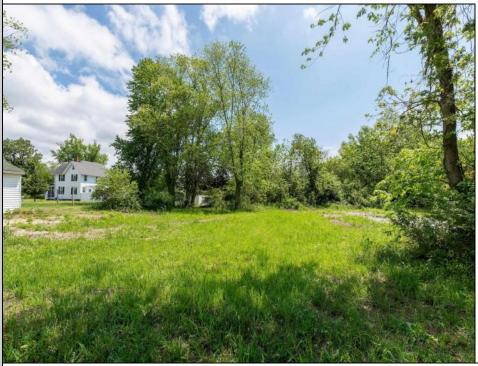

## COMMENTS

Available on this listing are two vacant lots, 2408 Lincoln Street (Block 00237/Lot 00010) and 2406 Lincoln Street (Block 00237/Lot 00011). Individually these lots do not have the required frontage as buildable lots, however, the purchase of both lots will allow the new owner the ability to deconsolidate the lots to one and make this a buildable lot with over 130 feet of frontage and over 220 feet depth giving you over .5 acre of buildable land. Want to own over an acre of land and have almost a full block of frontage? Purchase these two lots and the home on the corner of Brown and Lincoln at 6303 Brown Street (MLS# NJCB2018330) and you will have over an acre of land with a home and additional buildable space.