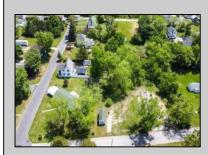

## COMMENTS

Available on this listing are two vacant lots, 2408 Lincoln Street (Block 00237/Lot 00010) and 2406 Lincoln Street (Block 00237/Lot 00011). Individually these lots do not have the required frontage as buildable lots, however, the purchase of both lots will allow the new owner the ability to deconsolidate the lots to one and make this a buildable lot with over 130 feet of frontage and over 220 feet depth giving you over .5 acre of buildable land. Want to own over an acre of land and have almost a full block of frontage? Purchase these two lots and the home on the corner of Brown and Lincoln at 6303 Brown Street (MLS# NJCB2018330) and you will have over an acre of land with a home and additional buildable space.