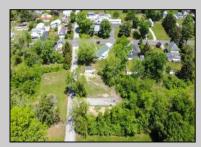

## COMMENTS

Available on this listing are two vacant lots, 2408 Lincoln Street (Block 00237/Lot 00010) and 2406 Lincoln Street (Block 00237/Lot 00011). Individually these lots do not have the required frontage as buildable lots, however, the purchase of both lots will allow the new owner the ability to deconsolidate the lots to one and make this a buildable lot with over 130 feet of frontage and over 220 feet depth giving you over .5 acre of buildable land. Want to own over an acre of land and have almost a full block of frontage? Purchase these two lots and the home on the corner of Brown and Lincoln at 6303 Brown Street (MLS# NJCB2018330) and you will have over an acre of land with a home and additional buildable space.