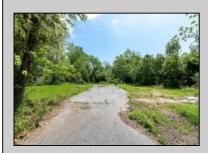

## COMMENTS

Available on this listing are two vacant lots, 2408 Lincoln Street (Block 00237/Lot 00010) and 2406 Lincoln Street (Block 00237/Lot 00011). Individually these lots do not have the required frontage as buildable lots, however, the purchase of both lots will allow the new owner the ability to deconsolidate the lots to one and make this a buildable lot with over 130 feet of frontage and over 220 feet depth giving you over .5 acre of buildable land. Want to own over an acre of land and have almost a full block of frontage? Purchase these two lots and the home on the corner of Brown and Lincoln at 6303 Brown Street (MLS# NJCB2018330) and you will have over an acre of land with a home and additional buildable space.