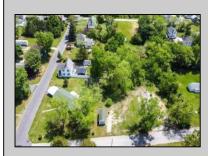

## COMMENTS

Available on this listing are two vacant lots, 2408 Lincoln Street (Block 00237/Lot 00010) and 2406 Lincoln Street (Block 00237/Lot 00011). Individually these lots do not have the required frontage as buildable lots, however, the purchase of both lots will allow the new owner the ability to deconsolidate the lots to one and make this a buildable lot with over 130 feet of frontage and over 220 feet depth giving you over .5 acre of buildable land. Want to own over an acre of land and have almost a full block of frontage? Purchase these two lots and the home on the corner of Brown and Lincoln at 6303 Brown Street (MLS# NJCB2018330) and you will have over an acre of land with a home and additional buildable space.