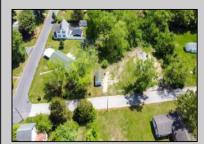

## COMMENTS

Available on this listing are two vacant lots, 2408 Lincoln Street (Block 00237/Lot 00010) and 2406 Lincoln Street (Block 00237/Lot 00011). Individually these lots do not have the required frontage as buildable lots, however, the purchase of both lots will allow the new owner the ability to deconsolidate the lots to one and make this a buildable lot with over 130 feet of frontage and over 220 feet depth giving you over .5 acre of buildable land. Want to own over an acre of land and have almost a full block of frontage? Purchase these two lots and the home on the corner of Brown and Lincoln at 6303 Brown Street (MLS# NJCB2018330) and you will have over an acre of land with a home and additional buildable space.