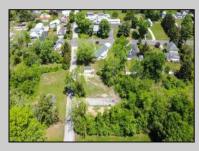

## COMMENTS

Available on this listing are two vacant lots, 2408 Lincoln Street (Block 00237/Lot 00010) and 2406 Lincoln Street (Block 00237/Lot 00011). Individually these lots do not have the required frontage as buildable lots, however, the purchase of both lots will allow the new owner the ability to deconsolidate the lots to one and make this a buildable lot with over 130 feet of frontage and over 220 feet depth giving you over .5 acre of buildable land. Want to own over an acre of land and have almost a full block of frontage? Purchase these two lots and the home on the corner of Brown and Lincoln at 6303 Brown Street (MLS# NJCB2018330) and you will have over an acre of land with a home and additional buildable space.