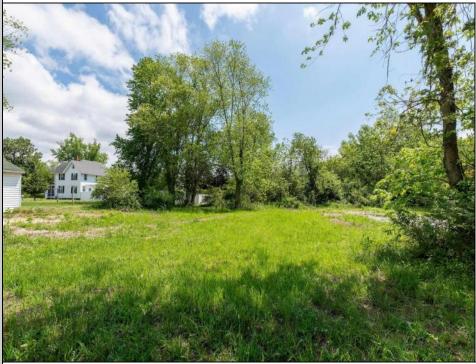

## COMMENTS

Available on this listing are two vacant lots, 2408 Lincoln Street (Block 00237/Lot 00010) and 2406 Lincoln Street (Block 00237/Lot 00011). Individually these lots do not have the required frontage as buildable lots, however, the purchase of both lots will allow the new owner the ability to deconsolidate the lots to one and make this a buildable lot with over 130 feet of frontage and over 220 feet depth giving you over .5 acre of buildable land. Want to own over an acre of land and have almost a full block of frontage? Purchase these two lots and the home on the corner of Brown and Lincoln at 6303 Brown Street (MLS# NJCB2018330) and you will have over an acre of land with a home and additional buildable space.