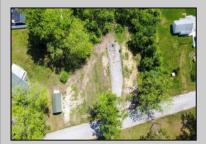

## COMMENTS

Available on this listing are two vacant lots, 2408 Lincoln Street (Block 00237/Lot 00010) and 2406 Lincoln Street (Block 00237/Lot 00011). Individually these lots do not have the required frontage as buildable lots, however, the purchase of both lots will allow the new owner the ability to deconsolidate the lots to one and make this a buildable lot with over 130 feet of frontage and over 220 feet depth giving you over .5 acre of buildable land. Want to own over an acre of land and have almost a full block of frontage? Purchase these two lots and the home on the corner of Brown and Lincoln at 6303 Brown Street (MLS# NJCB2018330) and you will have over an acre of land with a home and additional buildable space.