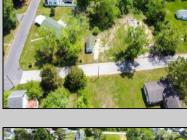

## **COMMENTS**

Available on this listing are two vacant lots, 2408 Lincoln Street (Block 00237/Lot 00010) and 2406 Lincoln Street (Block 00237/Lot 00011). Individually these lots do not have the required frontage as buildable lots, however, the purchase of both lots will allow the new owner the ability to deconsolidate the lots to one and make this a buildable lot with over 130 feet of frontage and over 220 feet depth giving you over .5 acre of buildable land. Want to own over an acre of land and have almost a full block of frontage? Purchase these two lots and the home on the corner of Brown and Lincoln at 6303 Brown Street (MLS# NJCB2018330) and you will have over an acre of land with a home and additional buildable space.