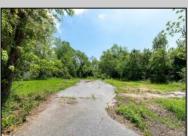

## **COMMENTS**

Available on this listing are two vacant lots, 2408 Lincoln Street (Block 00237/Lot 00010) and 2406 Lincoln Street (Block 00237/Lot 00011). Individually these lots do not have the required frontage as buildable lots, however, the purchase of both lots will allow the new owner the ability to deconsolidate the lots to one and make this a buildable lot with over 130 feet of frontage and over 220 feet depth giving you over .5 acre of buildable land. Want to own over an acre of land and have almost a full block of frontage? Purchase these two lots and the home on the corner of Brown and Lincoln at 6303 Brown Street (MLS# NJCB2018330) and you will have over an acre of land with a home and additional buildable space.