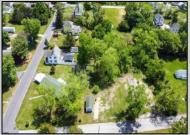

## **COMMENTS**

Available on this listing are two vacant lots, 2408 Lincoln Street (Block 00237/Lot 00010) and 2406 Lincoln Street (Block 00237/Lot 00011). Individually these lots do not have the required frontage as buildable lots, however, the purchase of both lots will allow the new owner the ability to deconsolidate the lots to one and make this a buildable lot with over 130 feet of frontage and over 220 feet depth giving you over .5 acre of buildable land. Want to own over an acre of land and have almost a full block of frontage? Purchase these two lots and the home on the corner of Brown and Lincoln at 6303 Brown Street (MLS# NJCB2018330) and you will have over an acre of land with a home and additional buildable space.