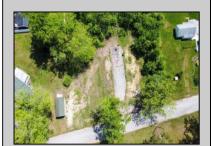

## **COMMENTS**

Available on this listing are two vacant lots, 2408 Lincoln Street (Block 00237/Lot 00010) and 2406 Lincoln Street (Block 00237/Lot 00011). Individually these lots do not have the required frontage as buildable lots, however, the purchase of both lots will allow the new owner the ability to deconsolidate the lots to one and make this a buildable lot with over 130 feet of frontage and over 220 feet depth giving you over .5 acre of buildable land. Want to own over an acre of land and have almost a full block of frontage? Purchase these two lots and the home on the corner of Brown and Lincoln at 6303 Brown Street (MLS# NJCB2018330) and you will have over an acre of land with a home and additional buildable space.