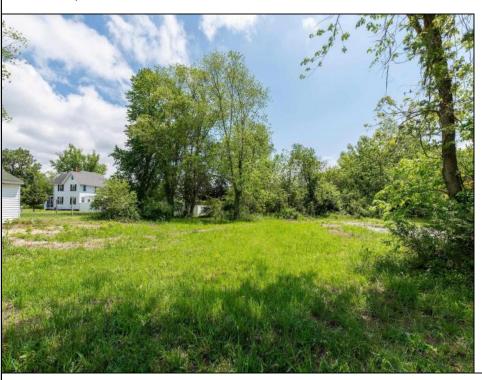

## **COMMENTS**

Available on this listing are two vacant lots, 2408 Lincoln Street (Block 00237/Lot 00010) and 2406 Lincoln Street (Block 00237/Lot 00011). Individually these lots do not have the required frontage as buildable lots, however, the purchase of both lots will allow the new owner the ability to deconsolidate the lots to one and make this a buildable lot with over 130 feet of frontage and over 220 feet depth giving you over .5 acre of buildable land. Want to own over an acre of land and have almost a full block of frontage? Purchase these two lots and the home on the corner of Brown and Lincoln at 6303 Brown Street (MLS# NJCB2018330) and you will have over an acre of land with a home and additional buildable space.