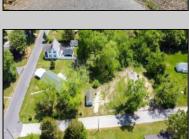

## **COMMENTS**

Available on this listing are two vacant lots, 2408 Lincoln Street (Block 00237/Lot 00010) and 2406 Lincoln Street (Block 00237/Lot 00011). Individually these lots do not have the required frontage as buildable lots, however, the purchase of both lots will allow the new owner the ability to deconsolidate the lots to one and make this a buildable lot with over 130 feet of frontage and over 220 feet depth giving you over .5 acre of buildable land. Want to own over an acre of land and have almost a full block of frontage? Purchase these two lots and the home on the corner of Brown and Lincoln at 6303 Brown Street (MLS# NJCB2018330) and you will have over an acre of land with a home and additional buildable space.