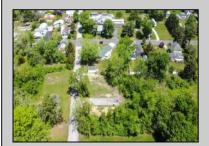

## **COMMENTS**

Available on this listing are two vacant lots, 2408 Lincoln Street (Block 00237/Lot 00010) and 2406 Lincoln Street (Block 00237/Lot 00011). Individually these lots do not have the required frontage as buildable lots, however, the purchase of both lots will allow the new owner the ability to deconsolidate the lots to one and make this a buildable lot with over 130 feet of frontage and over 220 feet depth giving you over .5 acre of buildable land. Want to own over an acre of land and have almost a full block of frontage? Purchase these two lots and the home on the corner of Brown and Lincoln at 6303 Brown Street (MLS# NJCB2018330) and you will have over an acre of land with a home and additional buildable space.