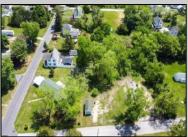

## COMMENTS

Available on this listing are two vacant lots, 2408 Lincoln Street (Block 00237/Lot 00010) and 2406 Lincoln Street (Block 00237/Lot 00011). Individually these lots do not have the required frontage as buildable lots, however, the purchase of both lots will allow the new owner the ability to deconsolidate the lots to one and make this a buildable lot with over 130 feet of frontage and over 220 feet depth giving you over .5 acre of buildable land. Want to own over an acre of land and have almost a full block of frontage? Purchase these two lots and the home on the corner of Brown and Lincoln at 6303 Brown Street (MLS# NJCB2018330) and you will have over an acre of land with a home and additional buildable space.