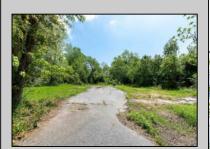

## COMMENTS

Available on this listing are two vacant lots, 2408 Lincoln Street (Block 00237/Lot 00010) and 2406 Lincoln Street (Block 00237/Lot 00011). Individually these lots do not have the required frontage as buildable lots, however, the purchase of both lots will allow the new owner the ability to deconsolidate the lots to one and make this a buildable lot with over 130 feet of frontage and over 220 feet depth giving you over .5 acre of buildable land. Want to own over an acre of land and have almost a full block of frontage? Purchase these two lots and the home on the corner of Brown and Lincoln at 6303 Brown Street (MLS# NJCB2018330) and you will have over an acre of land with a home and additional buildable space.