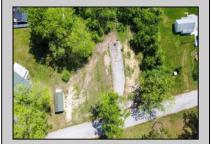

## COMMENTS

Available on this listing are two vacant lots, 2408 Lincoln Street (Block 00237/Lot 00010) and 2406 Lincoln Street (Block 00237/Lot 00011). Individually these lots do not have the required frontage as buildable lots, however, the purchase of both lots will allow the new owner the ability to deconsolidate the lots to one and make this a buildable lot with over 130 feet of frontage and over 220 feet depth giving you over .5 acre of buildable land. Want to own over an acre of land and have almost a full block of frontage? Purchase these two lots and the home on the corner of Brown and Lincoln at 6303 Brown Street (MLS# NJCB2018330) and you will have over an acre of land with a home and additional buildable space.