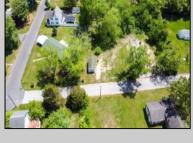

## COMMENTS

Available on this listing are two vacant lots, 2408 Lincoln Street (Block 00237/Lot 00010) and 2406 Lincoln Street (Block 00237/Lot 00011). Individually these lots do not have the required frontage as buildable lots, however, the purchase of both lots will allow the new owner the ability to deconsolidate the lots to one and make this a buildable lot with over 130 feet of frontage and over 220 feet depth giving you over .5 acre of buildable land. Want to own over an acre of land and have almost a full block of frontage? Purchase these two lots and the home on the corner of Brown and Lincoln at 6303 Brown Street (MLS# NJCB2018330) and you will have over an acre of land with a home and additional buildable space.