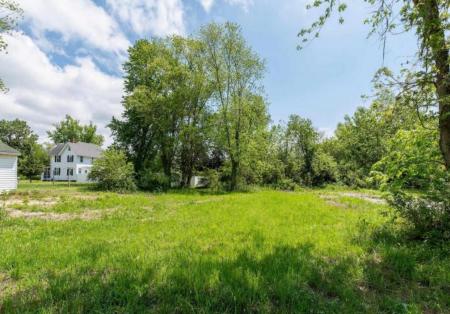

## COMMENTS

Available on this listing are two vacant lots, 2408 Lincoln Street (Block 00237/Lot 00010) and 2406 Lincoln Street (Block 00237/Lot 00011). Individually these lots do not have the required frontage as buildable lots, however, the purchase of both lots will allow the new owner the ability to deconsolidate the lots to one and make this a buildable lot with over 130 feet of frontage and over 220 feet depth giving you over .5 acre of buildable land. Want to own over an acre of land and have almost a full block of frontage? Purchase these two lots and the home on the corner of Brown and Lincoln at 6303 Brown Street (MLS# NJCB2018330) and you will have over an acre of land with a home and additional buildable space.