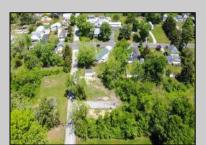

## COMMENTS

Available on this listing are two vacant lots, 2408 Lincoln Street (Block 00237/Lot 00010) and 2406 Lincoln Street (Block 00237/Lot 00011). Individually these lots do not have the required frontage as buildable lots, however, the purchase of both lots will allow the new owner the ability to deconsolidate the lots to one and make this a buildable lot with over 130 feet of frontage and over 220 feet depth giving you over .5 acre of buildable land. Want to own over an acre of land and have almost a full block of frontage? Purchase these two lots and the home on the corner of Brown and Lincoln at 6303 Brown Street (MLS# NJCB2018330) and you will have over an acre of land with a home and additional buildable space.