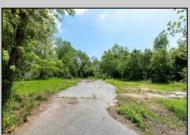

## **COMMENTS**

Available on this listing are two vacant lots, 2408 Lincoln Street (Block 00237/Lot 00010) and 2406 Lincoln Street (Block 00237/Lot 00011). Individually these lots do not have the required frontage as buildable lots, however, the purchase of both lots will allow the new owner the ability to deconsolidate the lots to one and make this a buildable lot with over 130 feet of frontage and over 220 feet depth giving you over .5 acre of buildable land. Want to own over an acre of land and have almost a full block of frontage? Purchase these two lots and the home on the corner of Brown and Lincoln at 6303 Brown Street (MLS# NJCB2018330) and you will have over an acre of land with a home and additional buildable space.