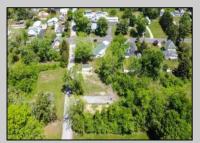

## **COMMENTS**

Available on this listing are two vacant lots, 2408 Lincoln Street (Block 00237/Lot 00010) and 2406 Lincoln Street (Block 00237/Lot 00011). Individually these lots do not have the required frontage as buildable lots, however, the purchase of both lots will allow the new owner the ability to deconsolidate the lots to one and make this a buildable lot with over 130 feet of frontage and over 220 feet depth giving you over .5 acre of buildable land. Want to own over an acre of land and have almost a full block of frontage? Purchase these two lots and the home on the corner of Brown and Lincoln at 6303 Brown Street (MLS# NJCB2018330) and you will have over an acre of land with a home and additional buildable space.