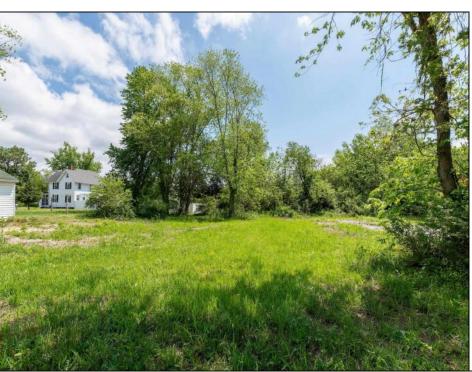

## **COMMENTS**

Available on this listing are two vacant lots, 2408 Lincoln Street (Block 00237/Lot 00010) and 2406 Lincoln Street (Block 00237/Lot 00011). Individually these lots do not have the required frontage as buildable lots, however, the purchase of both lots will allow the new owner the ability to deconsolidate the lots to one and make this a buildable lot with over 130 feet of frontage and over 220 feet depth giving you over .5 acre of buildable land. Want to own over an acre of land and have almost a full block of frontage? Purchase these two lots and the home on the corner of Brown and Lincoln at 6303 Brown Street (MLS# NJCB2018330) and you will have over an acre of land with a home and additional buildable space.