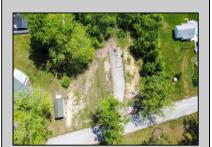

## **COMMENTS**

Available on this listing are two vacant lots, 2408 Lincoln Street (Block 00237/Lot 00010) and 2406 Lincoln Street (Block 00237/Lot 00011). Individually these lots do not have the required frontage as buildable lots, however, the purchase of both lots will allow the new owner the ability to deconsolidate the lots to one and make this a buildable lot with over 130 feet of frontage and over 220 feet depth giving you over .5 acre of buildable land. Want to own over an acre of land and have almost a full block of frontage? Purchase these two lots and the home on the corner of Brown and Lincoln at 6303 Brown Street (MLS# NJCB2018330) and you will have over an acre of land with a home and additional buildable space.