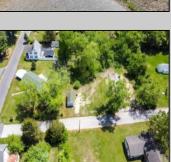

## **COMMENTS**

Available on this listing are two vacant lots, 2408 Lincoln Street (Block 00237/Lot 00010) and 2406 Lincoln Street (Block 00237/Lot 00011). Individually these lots do not have the required frontage as buildable lots, however, the purchase of both lots will allow the new owner the ability to deconsolidate the lots to one and make this a buildable lot with over 130 feet of frontage and over 220 feet depth giving you over .5 acre of buildable land. Want to own over an acre of land and have almost a full block of frontage? Purchase these two lots and the home on the corner of Brown and Lincoln at 6303 Brown Street (MLS# NJCB2018330) and you will have over an acre of land with a home and additional buildable space.