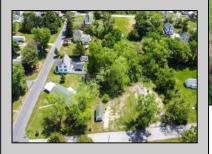

## **COMMENTS**

Available on this listing are two vacant lots, 2408 Lincoln Street (Block 00237/Lot 00010) and 2406 Lincoln Street (Block 00237/Lot 00011). Individually these lots do not have the required frontage as buildable lots, however, the purchase of both lots will allow the new owner the ability to deconsolidate the lots to one and make this a buildable lot with over 130 feet of frontage and over 220 feet depth giving you over .5 acre of buildable land. Want to own over an acre of land and have almost a full block of frontage? Purchase these two lots and the home on the corner of Brown and Lincoln at 6303 Brown Street (MLS# NJCB2018330) and you will have over an acre of land with a home and additional buildable space.