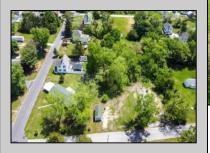

## **COMMENTS**

Available on this listing are two vacant lots, 2408 Lincoln Street (Block 00237/Lot 00010) and 2406 Lincoln Street (Block 00237/Lot 00011). Individually these lots do not have the required frontage as buildable lots, however, the purchase of both lots will allow the new owner the ability to deconsolidate the lots to one and make this a buildable lot with over 130 feet of frontage and over 220 feet depth giving you over .5 acre of buildable land. Want to own over an acre of land and have almost a full block of frontage? Purchase these two lots and the home on the corner of Brown and Lincoln at 6303 Brown Street (MLS# NJCB2018330) and you will have over an acre of land with a home and additional buildable space.