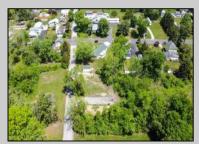

## **COMMENTS**

Available on this listing are two vacant lots, 2408 Lincoln Street (Block 00237/Lot 00010) and 2406 Lincoln Street (Block 00237/Lot 00011). Individually these lots do not have the required frontage as buildable lots, however, the purchase of both lots will allow the new owner the ability to deconsolidate the lots to one and make this a buildable lot with over 130 feet of frontage and over 220 feet depth giving you over .5 acre of buildable land. Want to own over an acre of land and have almost a full block of frontage? Purchase these two lots and the home on the corner of Brown and Lincoln at 6303 Brown Street (MLS# NJCB2018330) and you will have over an acre of land with a home and additional buildable space.