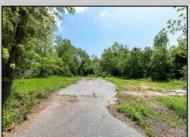

## **COMMENTS**

Available on this listing are two vacant lots, 2408 Lincoln Street (Block 00237/Lot 00010) and 2406 Lincoln Street (Block 00237/Lot 00011). Individually these lots do not have the required frontage as buildable lots, however, the purchase of both lots will allow the new owner the ability to deconsolidate the lots to one and make this a buildable lot with over 130 feet of frontage and over 220 feet depth giving you over .5 acre of buildable land. Want to own over an acre of land and have almost a full block of frontage? Purchase these two lots and the home on the corner of Brown and Lincoln at 6303 Brown Street (MLS# NJCB2018330) and you will have over an acre of land with a home and additional buildable space.