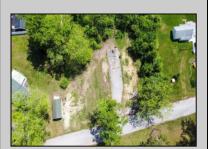

## **COMMENTS**

Available on this listing are two vacant lots, 2408 Lincoln Street (Block 00237/Lot 00010) and 2406 Lincoln Street (Block 00237/Lot 00011). Individually these lots do not have the required frontage as buildable lots, however, the purchase of both lots will allow the new owner the ability to deconsolidate the lots to one and make this a buildable lot with over 130 feet of frontage and over 220 feet depth giving you over .5 acre of buildable land. Want to own over an acre of land and have almost a full block of frontage? Purchase these two lots and the home on the corner of Brown and Lincoln at 6303 Brown Street (MLS# NJCB2018330) and you will have over an acre of land with a home and additional buildable space.