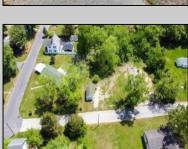

## **COMMENTS**

Available on this listing are two vacant lots, 2408 Lincoln Street (Block 00237/Lot 00010) and 2406 Lincoln Street (Block 00237/Lot 00011). Individually these lots do not have the required frontage as buildable lots, however, the purchase of both lots will allow the new owner the ability to deconsolidate the lots to one and make this a buildable lot with over 130 feet of frontage and over 220 feet depth giving you over .5 acre of buildable land. Want to own over an acre of land and have almost a full block of frontage? Purchase these two lots and the home on the corner of Brown and Lincoln at 6303 Brown Street (MLS# NJCB2018330) and you will have over an acre of land with a home and additional buildable space.