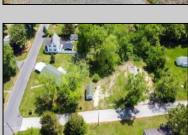

## **COMMENTS**

Available on this listing are two vacant lots, 2408 Lincoln Street (Block 00237/Lot 00010) and 2406 Lincoln Street (Block 00237/Lot 00011). Individually these lots do not have the required frontage as buildable lots, however, the purchase of both lots will allow the new owner the ability to deconsolidate the lots to one and make this a buildable lot with over 130 feet of frontage and over 220 feet depth giving you over .5 acre of buildable land. Want to own over an acre of land and have almost a full block of frontage? Purchase these two lots and the home on the corner of Brown and Lincoln at 6303 Brown Street (MLS# NJCB2018330) and you will have over an acre of land with a home and additional buildable space.