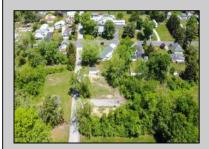

## **COMMENTS**

Available on this listing are two vacant lots, 2408 Lincoln Street (Block 00237/Lot 00010) and 2406 Lincoln Street (Block 00237/Lot 00011). Individually these lots do not have the required frontage as buildable lots, however, the purchase of both lots will allow the new owner the ability to deconsolidate the lots to one and make this a buildable lot with over 130 feet of frontage and over 220 feet depth giving you over .5 acre of buildable land. Want to own over an acre of land and have almost a full block of frontage? Purchase these two lots and the home on the corner of Brown and Lincoln at 6303 Brown Street (MLS# NJCB2018330) and you will have over an acre of land with a home and additional buildable space.