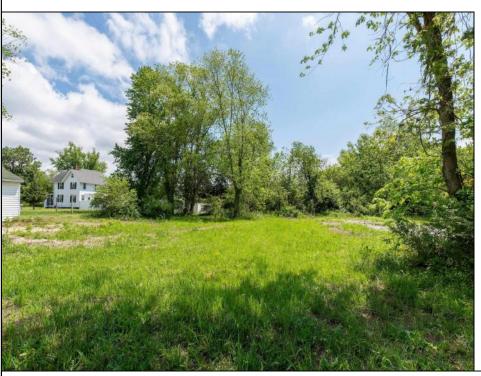

## **COMMENTS**

Available on this listing are two vacant lots, 2408 Lincoln Street (Block 00237/Lot 00010) and 2406 Lincoln Street (Block 00237/Lot 00011). Individually these lots do not have the required frontage as buildable lots, however, the purchase of both lots will allow the new owner the ability to deconsolidate the lots to one and make this a buildable lot with over 130 feet of frontage and over 220 feet depth giving you over .5 acre of buildable land. Want to own over an acre of land and have almost a full block of frontage? Purchase these two lots and the home on the corner of Brown and Lincoln at 6303 Brown Street (MLS# NJCB2018330) and you will have over an acre of land with a home and additional buildable space.