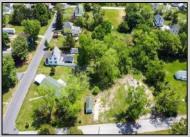

## **COMMENTS**

Available on this listing are two vacant lots, 2408 Lincoln Street (Block 00237/Lot 00010) and 2406 Lincoln Street (Block 00237/Lot 00011). Individually these lots do not have the required frontage as buildable lots, however, the purchase of both lots will allow the new owner the ability to deconsolidate the lots to one and make this a buildable lot with over 130 feet of frontage and over 220 feet depth giving you over .5 acre of buildable land. Want to own over an acre of land and have almost a full block of frontage? Purchase these two lots and the home on the corner of Brown and Lincoln at 6303 Brown Street (MLS# NJCB2018330) and you will have over an acre of land with a home and additional buildable space.