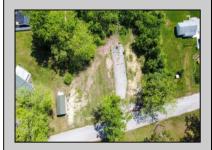

## **COMMENTS**

Available on this listing are two vacant lots, 2408 Lincoln Street (Block 00237/Lot 00010) and 2406 Lincoln Street (Block 00237/Lot 00011). Individually these lots do not have the required frontage as buildable lots, however, the purchase of both lots will allow the new owner the ability to deconsolidate the lots to one and make this a buildable lot with over 130 feet of frontage and over 220 feet depth giving you over .5 acre of buildable land. Want to own over an acre of land and have almost a full block of frontage? Purchase these two lots and the home on the corner of Brown and Lincoln at 6303 Brown Street (MLS# NJCB2018330) and you will have over an acre of land with a home and additional buildable space.