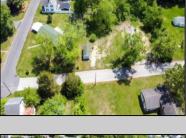

## **COMMENTS**

Available on this listing are two vacant lots, 2408 Lincoln Street (Block 00237/Lot 00010) and 2406 Lincoln Street (Block 00237/Lot 00011). Individually these lots do not have the required frontage as buildable lots, however, the purchase of both lots will allow the new owner the ability to deconsolidate the lots to one and make this a buildable lot with over 130 feet of frontage and over 220 feet depth giving you over .5 acre of buildable land. Want to own over an acre of land and have almost a full block of frontage? Purchase these two lots and the home on the corner of Brown and Lincoln at 6303 Brown Street (MLS# NJCB2018330) and you will have over an acre of land with a home and additional buildable space.