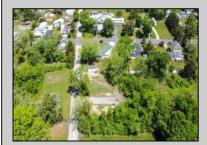

## **COMMENTS**

Available on this listing are two vacant lots, 2408 Lincoln Street (Block 00237/Lot 00010) and 2406 Lincoln Street (Block 00237/Lot 00011). Individually these lots do not have the required frontage as buildable lots, however, the purchase of both lots will allow the new owner the ability to deconsolidate the lots to one and make this a buildable lot with over 130 feet of frontage and over 220 feet depth giving you over .5 acre of buildable land. Want to own over an acre of land and have almost a full block of frontage? Purchase these two lots and the home on the corner of Brown and Lincoln at 6303 Brown Street (MLS# NJCB2018330) and you will have over an acre of land with a home and additional buildable space.