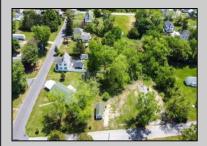

## **COMMENTS**

Available on this listing are two vacant lots, 2408 Lincoln Street (Block 00237/Lot 00010) and 2406 Lincoln Street (Block 00237/Lot 00011). Individually these lots do not have the required frontage as buildable lots, however, the purchase of both lots will allow the new owner the ability to deconsolidate the lots to one and make this a buildable lot with over 130 feet of frontage and over 220 feet depth giving you over .5 acre of buildable land. Want to own over an acre of land and have almost a full block of frontage? Purchase these two lots and the home on the corner of Brown and Lincoln at 6303 Brown Street (MLS# NJCB2018330) and you will have over an acre of land with a home and additional buildable space.