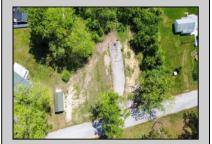

## **COMMENTS**

Available on this listing are two vacant lots, 2408 Lincoln Street (Block 00237/Lot 00010) and 2406 Lincoln Street (Block 00237/Lot 00011). Individually these lots do not have the required frontage as buildable lots, however, the purchase of both lots will allow the new owner the ability to deconsolidate the lots to one and make this a buildable lot with over 130 feet of frontage and over 220 feet depth giving you over .5 acre of buildable land. Want to own over an acre of land and have almost a full block of frontage? Purchase these two lots and the home on the corner of Brown and Lincoln at 6303 Brown Street (MLS# NJCB2018330) and you will have over an acre of land with a home and additional buildable space.