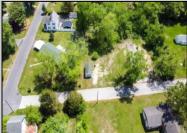

## **COMMENTS**

Available on this listing are two vacant lots, 2408 Lincoln Street (Block 00237/Lot 00010) and 2406 Lincoln Street (Block 00237/Lot 00011). Individually these lots do not have the required frontage as buildable lots, however, the purchase of both lots will allow the new owner the ability to deconsolidate the lots to one and make this a buildable lot with over 130 feet of frontage and over 220 feet depth giving you over .5 acre of buildable land. Want to own over an acre of land and have almost a full block of frontage? Purchase these two lots and the home on the corner of Brown and Lincoln at 6303 Brown Street (MLS# NJCB2018330) and you will have over an acre of land with a home and additional buildable space.