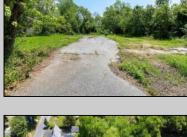

## **COMMENTS**

Available on this listing are two vacant lots, 2408 Lincoln Street (Block 00237/Lot 00010) and 2406 Lincoln Street (Block 00237/Lot 00011). Individually these lots do not have the required frontage as buildable lots, however, the purchase of both lots will allow the new owner the ability to deconsolidate the lots to one and make this a buildable lot with over 130 feet of frontage and over 220 feet depth giving you over .5 acre of buildable land. Want to own over an acre of land and have almost a full block of frontage? Purchase these two lots and the home on the corner of Brown and Lincoln at 6303 Brown Street (MLS# NJCB2018330) and you will have over an acre of land with a home and additional buildable space.