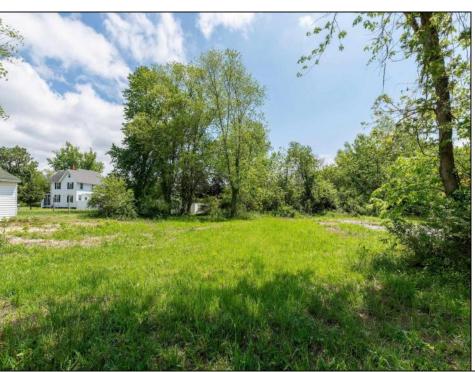

## **COMMENTS**

Available on this listing are two vacant lots, 2408 Lincoln Street (Block 00237/Lot 00010) and 2406 Lincoln Street (Block 00237/Lot 00011). Individually these lots do not have the required frontage as buildable lots, however, the purchase of both lots will allow the new owner the ability to deconsolidate the lots to one and make this a buildable lot with over 130 feet of frontage and over 220 feet depth giving you over .5 acre of buildable land. Want to own over an acre of land and have almost a full block of frontage? Purchase these two lots and the home on the corner of Brown and Lincoln at 6303 Brown Street (MLS# NJCB2018330) and you will have over an acre of land with a home and additional buildable space.