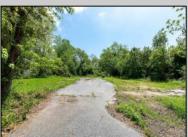

## **COMMENTS**

Available on this listing are two vacant lots, 2408 Lincoln Street (Block 00237/Lot 00010) and 2406 Lincoln Street (Block 00237/Lot 00011). Individually these lots do not have the required frontage as buildable lots, however, the purchase of both lots will allow the new owner the ability to deconsolidate the lots to one and make this a buildable lot with over 130 feet of frontage and over 220 feet depth giving you over .5 acre of buildable land. Want to own over an acre of land and have almost a full block of frontage? Purchase these two lots and the home on the corner of Brown and Lincoln at 6303 Brown Street (MLS# NJCB2018330) and you will have over an acre of land with a home and additional buildable space.