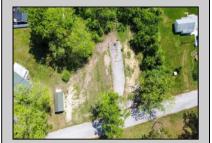

## **COMMENTS**

Available on this listing are two vacant lots, 2408 Lincoln Street (Block 00237/Lot 00010) and 2406 Lincoln Street (Block 00237/Lot 00011). Individually these lots do not have the required frontage as buildable lots, however, the purchase of both lots will allow the new owner the ability to deconsolidate the lots to one and make this a buildable lot with over 130 feet of frontage and over 220 feet depth giving you over .5 acre of buildable land. Want to own over an acre of land and have almost a full block of frontage? Purchase these two lots and the home on the corner of Brown and Lincoln at 6303 Brown Street (MLS# NJCB2018330) and you will have over an acre of land with a home and additional buildable space.