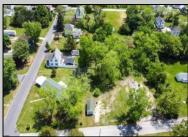

## **COMMENTS**

Available on this listing are two vacant lots, 2408 Lincoln Street (Block 00237/Lot 00010) and 2406 Lincoln Street (Block 00237/Lot 00011). Individually these lots do not have the required frontage as buildable lots, however, the purchase of both lots will allow the new owner the ability to deconsolidate the lots to one and make this a buildable lot with over 130 feet of frontage and over 220 feet depth giving you over .5 acre of buildable land. Want to own over an acre of land and have almost a full block of frontage? Purchase these two lots and the home on the corner of Brown and Lincoln at 6303 Brown Street (MLS# NJCB2018330) and you will have over an acre of land with a home and additional buildable space.