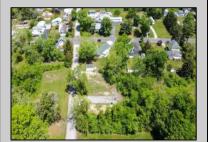

## **COMMENTS**

Available on this listing are two vacant lots, 2408 Lincoln Street (Block 00237/Lot 00010) and 2406 Lincoln Street (Block 00237/Lot 00011). Individually these lots do not have the required frontage as buildable lots, however, the purchase of both lots will allow the new owner the ability to deconsolidate the lots to one and make this a buildable lot with over 130 feet of frontage and over 220 feet depth giving you over .5 acre of buildable land. Want to own over an acre of land and have almost a full block of frontage? Purchase these two lots and the home on the corner of Brown and Lincoln at 6303 Brown Street (MLS# NJCB2018330) and you will have over an acre of land with a home and additional buildable space.