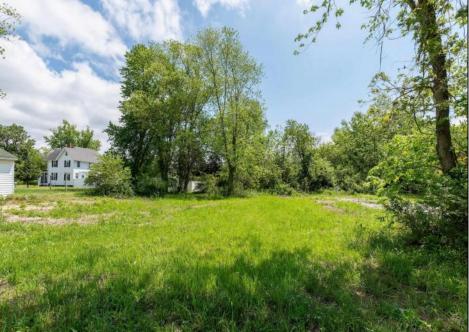

## **COMMENTS**

Available on this listing are two vacant lots, 2408 Lincoln Street (Block 00237/Lot 00010) and 2406 Lincoln Street (Block 00237/Lot 00011). Individually these lots do not have the required frontage as buildable lots, however, the purchase of both lots will allow the new owner the ability to deconsolidate the lots to one and make this a buildable lot with over 130 feet of frontage and over 220 feet depth giving you over .5 acre of buildable land. Want to own over an acre of land and have almost a full block of frontage? Purchase these two lots and the home on the corner of Brown and Lincoln at 6303 Brown Street (MLS# NJCB2018330) and you will have over an acre of land with a home and additional buildable space.