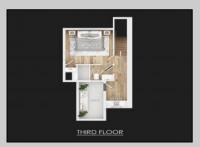

## **COMMENTS**

Welcome to your dream home in the heart of Margatel's Marina District! This brand-new construction townhome offers the epitome of modern living, boasting three bedrooms, three full bathrooms, and one half bathroom each side. Located just a short stroll from Margatel's premier entertainment and dining spots including Tomatoes, Steve and Cookiel's, Bettyl's, and more, convenience and luxury converge effortlessly. Step inside to discover a thoughtfully designed layout spread across three levels. The first floor welcomes you with an open living space seamlessly blending into an expansive kitchen featuring a peninsula with seating for nine, perfect for hosting gatherings. Upstairs, the second level features a primary bedroom with en suite bathroom, an additional bedroom, and a full hall bathroom. Ascend to the third level to find another bedroom, a jack and jill bathroom, a wet bar, and a roof deck offering breathtaking sunset and bay views. The ground level offers a private garage and bonus room ideal for a dry bar or additional storage, leading out to a back patio and outdoor shower. With the option to purchase as a townhome or both units as a duplex, and the flexibility to rent one out for additional income or keep both for larger families seeking privacy, the possibilities are endless in this remarkable property. Don\'t miss the chance to make this your own coastal oasis!