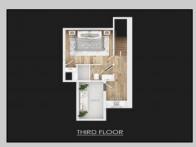

## COMMENTS

Welcome to your dream home in the heart of Margatel's Marina District! This brand-new construction townhome offers the epitome of modern living, boasting three bedrooms, three full bathrooms, and one half bathroom each side. Located just a short stroll from Margatel's premier entertainment and dining spots including Tomatoes, Steve and Cookiel's, Bettyl's, and more, convenience and luxury converge effortlessly. Step inside to discover a thoughtfully designed layout spread across three levels. The first floor welcomes you with an open living space seamlessly blending into an expansive kitchen featuring a peninsula with seating for nine, perfect for hosting gatherings. Upstairs, the second level features a primary bedroom with en suite bathroom, an additional bedroom, and a full hall bathroom. Ascend to the third level to find another bedroom, a jack and jill bathroom, a wet bar, and a roof deck offering breathtaking sunset and bay views. The ground level offers a private garage and bonus room ideal for a dry bar or additional storage, leading out to a back patio and outdoor shower. With the option to purchase as a townhome or both units as a duplex, and the flexibility to rent one out for additional income or keep both for larger families seeking privacy, the possibilities are endless in this remarkable property. Don\'t miss the chance to make this your own coastal oasis!