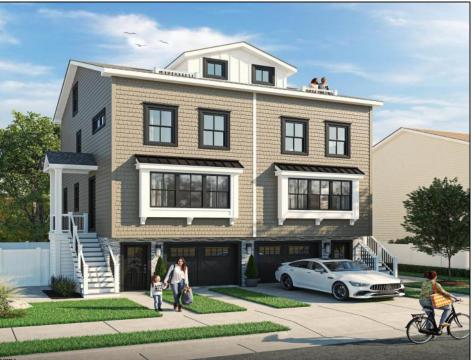

## COMMENTS

Welcome to your dream home in the heart of Margatel's Marina District! This brand-new construction townhome offers the epitome of modern living, boasting three bedrooms, three full bathrooms, and one half bathroom each side. Located just a short stroll from Margatel's premier entertainment and dining spots including Tomatoes, Steve and Cookiel's, Bettyl's, and more, convenience and luxury converge effortlessly. Step inside to discover a thoughtfully designed layout spread across three levels. The first floor welcomes you with an open living space seamlessly blending into an expansive kitchen featuring a peninsula with seating for nine, perfect for hosting gatherings. Upstairs, the second level features a primary bedroom with en suite bathroom, an additional bedroom, and a full hall bathroom. Ascend to the third level to find another bedroom, a jack and jill bathroom, a wet bar, and a roof deck offering breathtaking sunset and bay views. The ground level offers a private garage and bonus room ideal for a dry bar or additional storage, leading out to a back patio and outdoor shower. With the option to purchase as a townhome or both units as a duplex, and the flexibility to rent one out for additional income or keep both for larger families seeking privacy, the possibilities are endless in this remarkable property. Don\'t miss the chance to make this your own coastal oasis!