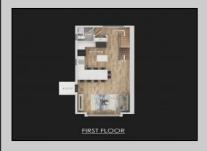

## COMMENTS

Welcome to your dream home in the heart of Margatel's Marina District! This brand-new construction townhome offers the epitome of modern living, boasting three bedrooms, three full bathrooms, and one half bathroom each side. Located just a short stroll from Margatel's premier entertainment and dining spots including Tomatoes, Steve and Cookiel's, Bettyl's, and more, convenience and luxury converge effortlessly. Step inside to discover a thoughtfully designed layout spread across three levels. The first floor welcomes you with an open living space seamlessly blending into an expansive kitchen featuring a peninsula with seating for nine, perfect for hosting gatherings. Upstairs, the second level features a primary bedroom with en suite bathroom, an additional bedroom, and a full hall bathroom. Ascend to the third level to find another bedroom, a jack and jill bathroom, a wet bar, and a roof deck offering breathtaking sunset and bay views. The ground level offers a private garage and bonus room ideal for a dry bar or additional storage, leading out to a back patio and outdoor shower. With the option to purchase as a townhome or both units as a duplex, and the flexibility to rent one out for additional income or keep both for larger families seeking privacy, the possibilities are endless in this remarkable property. Don\'t miss the chance to make this your own coastal oasis!

OtherRooms

Eat In Kitchen