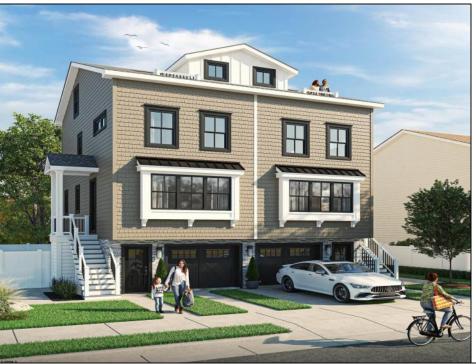

## COMMENTS

Welcome to your dream home in the heart of Margatel's Marina District! This brand-new construction townhome offers the epitome of modern living, boasting three bedrooms, three full bathrooms, and one half bathroom each side. Located just a short stroll from Margatel's premier entertainment and dining spots including Tomatoes, Steve and Cookiel's, Bettyl's, and more, convenience and luxury converge effortlessly. Step inside to discover a thoughtfully designed layout spread across three levels. The first floor welcomes you with an open living space seamlessly blending into an expansive kitchen featuring a peninsula with seating for nine, perfect for hosting gatherings. Upstairs, the second level features a primary bedroom with en suite bathroom, an additional bedroom, and a full hall bathroom. Ascend to the third level to find another bedroom, a jack and jill bathroom, a wet bar, and a roof deck offering breathtaking sunset and bay views. The ground level offers a private garage and bonus room ideal for a dry bar or additional storage, leading out to a back patio and outdoor shower. With the option to purchase as a townhome or both units as a duplex, and the flexibility to rent one out for additional income or keep both for larger families seeking privacy, the possibilities are endless in this remarkable property. Don't miss the chance to make this your own coastal oasis!