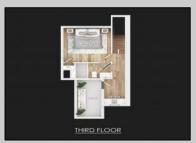

## COMMENTS

Welcome to your dream home in the heart of Margatel's Marina District! This brand-new construction townhome offers the epitome of modern living, boasting three bedrooms, three full bathrooms, and one half bathroom each side. Located just a short stroll from Margatel's premier entertainment and dining spots including Tomatoes, Steve and Cookiel's, Bettyl's, and more, convenience and luxury converge effortlessly. Step inside to discover a thoughtfully designed layout spread across three levels. The first floor welcomes you with an open living space seamlessly blending into an expansive kitchen featuring a peninsula with seating for nine, perfect for hosting gatherings. Upstairs, the second level features a primary bedroom with en suite bathroom, an additional bedroom, and a full hall bathroom. Ascend to the third level to find another bedroom, a jack and jill bathroom, a wet bar, and a roof deck offering breathtaking sunset and bay views. The ground level offers a private garage and bonus room ideal for a dry bar or additional storage, leading out to a back patio and outdoor shower. With the option to purchase as a townhome or both units as a duplex, and the flexibility to rent one out for additional income or keep both for larger families seeking privacy, the possibilities are endless in this remarkable property. Don't miss the chance to make this your own coastal oasis!