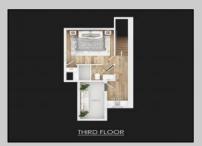

## COMMENTS

Welcome to your dream home in the heart of Margatel's Marina District! This brand-new construction townhome offers the epitome of modern living, boasting three bedrooms, three full bathrooms, and one half bathroom each side. Located just a short stroll from Margatel's premier entertainment and dining spots including Tomatoes, Steve and Cookiel's, Bettyl's, and more, convenience and luxury converge effortlessly. Step inside to discover a thoughtfully designed layout spread across three levels. The first floor welcomes you with an open living space seamlessly blending into an expansive kitchen featuring a peninsula with seating for nine, perfect for hosting gatherings. Upstairs, the second level features a primary bedroom with en suite bathroom, an additional bedroom, and a full hall bathroom. Ascend to the third level to find another bedroom, a jack and jill bathroom, a wet bar, and a roof deck offering breathtaking sunset and bay views. The ground level offers a private garage and bonus room ideal for a dry bar or additional storage, leading out to a back patio and outdoor shower. With the option to purchase as a townhome or both units as a duplex, and the flexibility to rent one out for additional income or keep both for larger families seeking privacy, the possibilities are endless in this remarkable property. Don't miss the chance to make this your own coastal oasis!