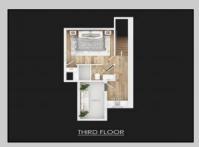

## COMMENTS

Welcome to your dream home in the heart of Margatel's Marina District! This brand-new construction townhome offers the epitome of modern living, boasting three bedrooms, three full bathrooms, and one half bathroom each side. Located just a short stroll from Margatel's premier entertainment and dining spots including Tomatoes, Steve and Cookiel's, Bettyl's, and more, convenience and luxury converge effortlessly. Step inside to discover a thoughtfully designed layout spread across three levels. The first floor welcomes you with an open living space seamlessly blending into an expansive kitchen featuring a peninsula with seating for nine, perfect for hosting gatherings. Upstairs, the second level features a primary bedroom with en suite bathroom, an additional bedroom, and a full hall bathroom. Ascend to the third level to find another bedroom, a jack and jill bathroom, a wet bar, and a roof deck offering breathtaking sunset and bay views. The ground level offers a private garage and bonus room ideal for a dry bar or additional storage, leading out to a back patio and outdoor shower. With the option to purchase as a townhome or both units as a duplex, and the flexibility to rent one out for additional income or keep both for larger families seeking privacy, the possibilities are endless in this remarkable property. Don't miss the chance to make this your own coastal oasis!