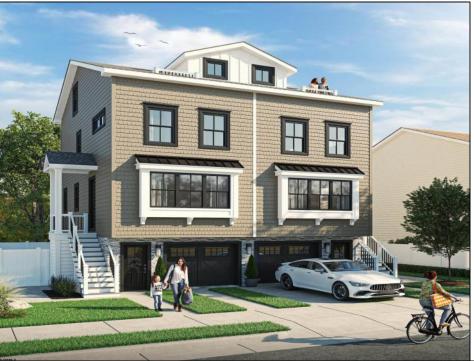

## COMMENTS

Welcome to your dream home in the heart of Margatel's Marina District! This brand-new construction townhome offers the epitome of modern living, boasting three bedrooms, three full bathrooms, and one half bathroom each side. Located just a short stroll from Margatel's premier entertainment and dining spots including Tomatoes, Steve and Cookiel's, Bettyl's, and more, convenience and luxury converge effortlessly. Step inside to discover a thoughtfully designed layout spread across three levels. The first floor welcomes you with an open living space seamlessly blending into an expansive kitchen featuring a peninsula with seating for nine, perfect for hosting gatherings. Upstairs, the second level features a primary bedroom with en suite bathroom, an additional bedroom, and a full hall bathroom. Ascend to the third level to find another bedroom, a jack and jill bathroom, a wet bar, and a roof deck offering breathtaking sunset and bay views. The ground level offers a private garage and bonus room ideal for a dry bar or additional storage, leading out to a back patio and outdoor shower. With the option to purchase as a townhome or both units as a duplex, and the flexibility to rent one out for additional income or keep both for larger families seeking privacy, the possibilities are endless in this remarkable property. Don't miss the chance to make this your own coastal oasis!

## PROPERTY DETAILS

OutsideFeatures
Deck
Outside Shower

ParkingGarage OtherRooms
Attached Garage Eat In Kitchen
Auto Door Opener
One Car

Ask for Bob Wilkins

Hobberger Realty Inc Water

Tankles Eggs Sth St., Ocean City