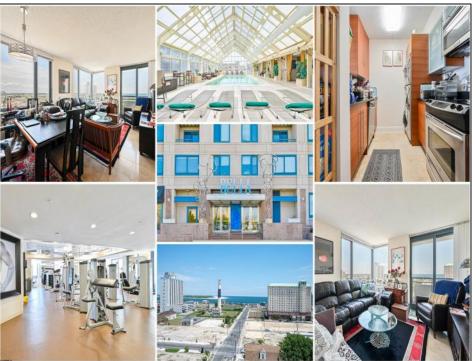

## **COMMENTS**

Discover the epitome of coastal living in this elegant 2-bedroom, 2-bathroom corner condo with stunning water views, ideally just a half block from the beach, boardwalk, and casino. This corner unit features a modern, open-concept design with travertine flooring, allowing natural light to brighten every corner. The sleek kitchen has a full appliance package, perfect for crafting culinary delights. Both spacious bedrooms include the master suite, which offers a large walk-in closet and a private bathroom. Enhance your lifestyle with exclusive access to premium amenities: a Health Club for your fitness needs, Concierge Services for personalized assistance, a Hot Tub, and a Massage Room for ultimate relaxation. The grand Lobby sets a luxurious tone, while secure Parking adds convenience. Enjoy the Pool and Tiki Bar for leisure and social gatherings alongside a year-round indoor pool and a well-equipped gym. This pet-friendly community places you at the center of shore excitement and beauty. Embrace your dream coastal lifestyle.