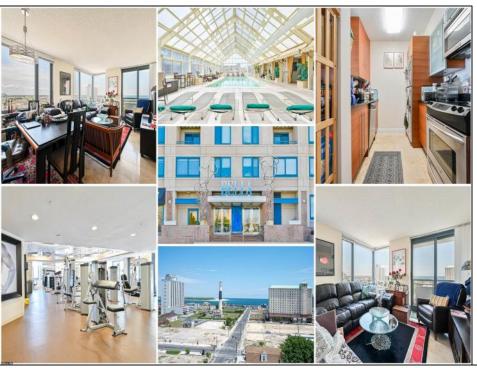

## **COMMENTS**

Discover the epitome of coastal living in this elegant 2-bedroom, 2-bathroom corner condo with stunning water views, ideally just a half block from the beach, boardwalk, and casino. This corner unit features a modern, open-concept design with travertine flooring, allowing natural light to brighten every corner. The sleek kitchen has a full appliance package, perfect for crafting culinary delights. Both spacious bedrooms include the master suite, which offers a large walk-in closet and a private bathroom. Enhance your lifestyle with exclusive access to premium amenities: a Health Club for your fitness needs, Concierge Services for personalized assistance, a Hot Tub, and a Massage Room for ultimate relaxation. The grand Lobby sets a luxurious tone, while secure Parking adds convenience. Enjoy the Pool and Tiki Bar for leisure and social gatherings alongside a year-round indoor pool and a well-equipped gym. This pet-friendly community places you at the center of shore excitement and beauty. Embrace your dream coastal lifestyle.