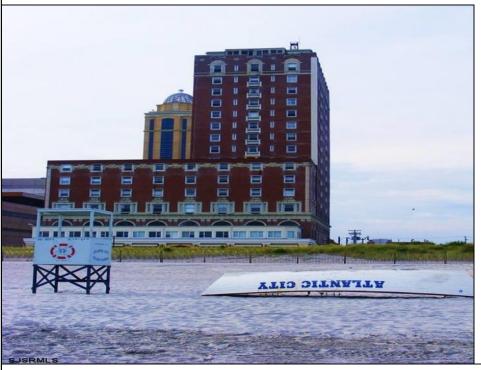

## **COMMENTS**

DEEDED PARKING. The Ritz has a year wait list for parking, Unit M 4 comes with a deeded parking spot. Come enjoy the Salt Life at the Jersey Shore. The Historic Ritz Condominiums combines classy living with the Island life. Enjoy our full, hotel amenities. Our indoor pool is heated and is open year round. Our fully equipped gym is open 24hrs a day. You can also enjoy the Game Room, Library and several lounges. Free WiFi is also available on the second floor.