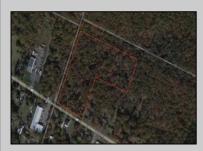

## **COMMENTS**

Prime highway-frontage land with exceptional visibility now available! Located on Harding Highway, this 12.26 acre property offers unmatched exposure to high daily traffic, making it ideal for commercial development. Featuring easy access from both directions, flat terrain, and all essential utilities on-site. Don't miss out on this chance to secure a highly visible, high-potential piece of real estate! Call today for more details!